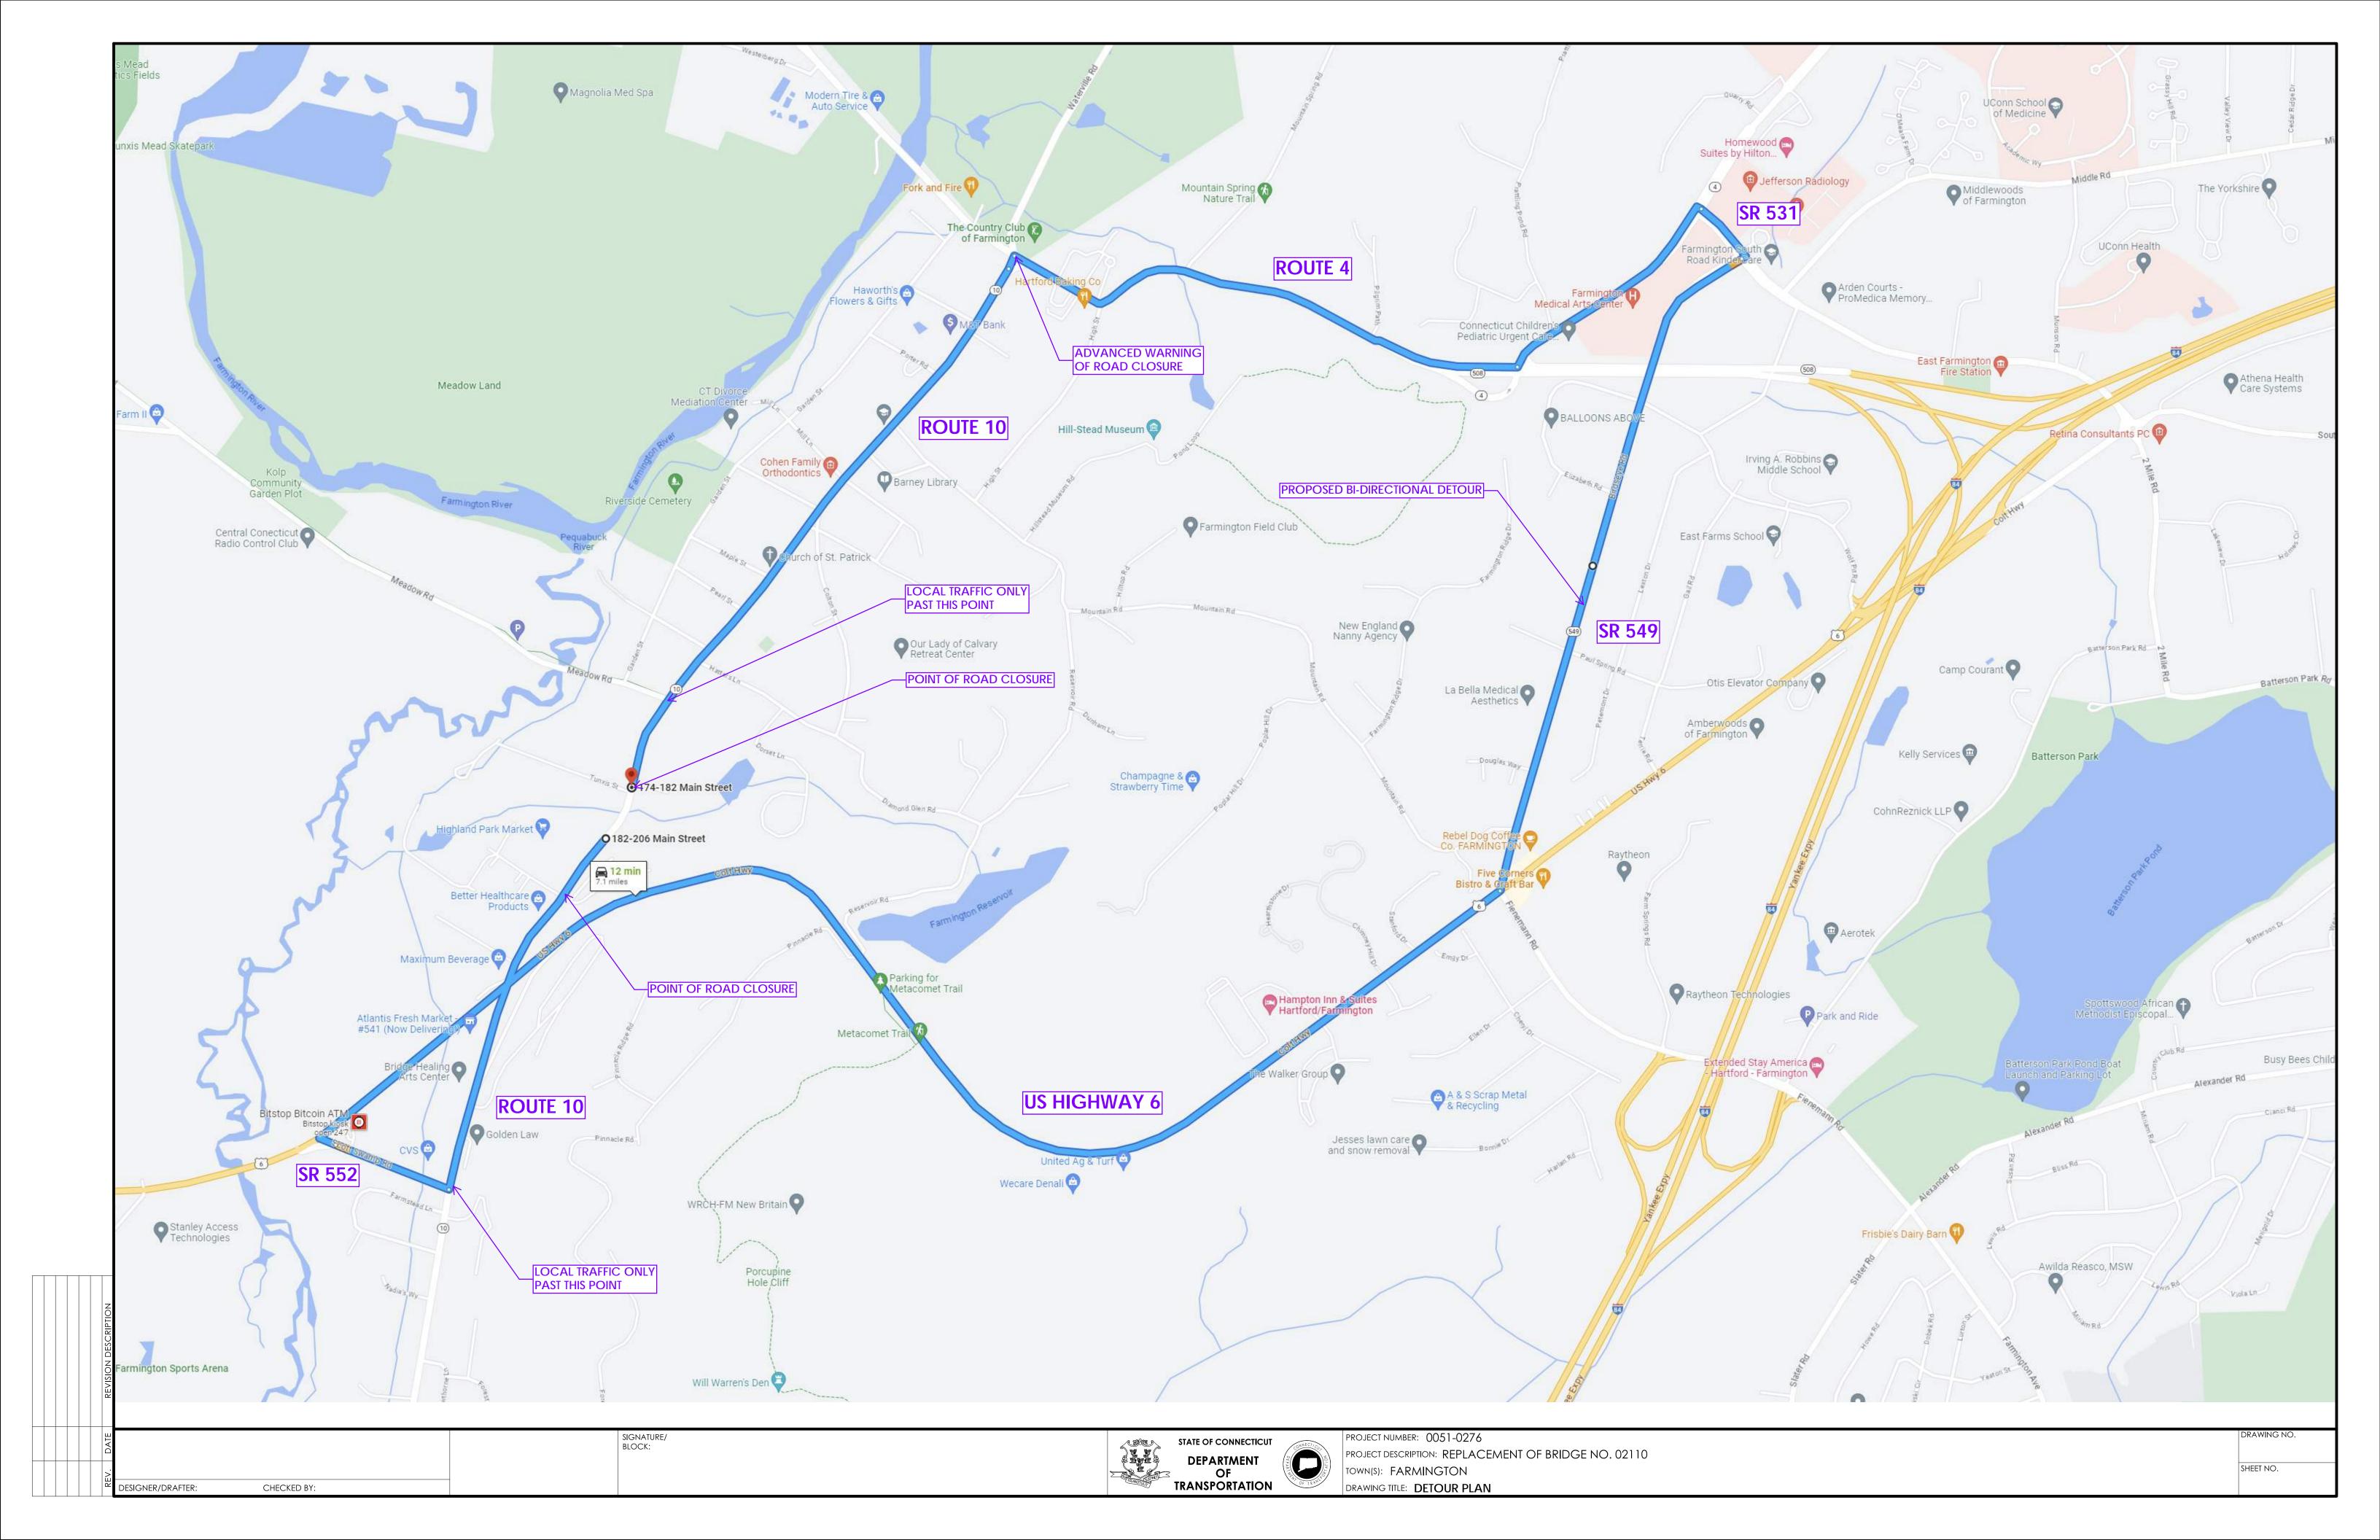

|                                                                                                                                          |
|                         | EXISTING CULVERT AND DRAINAGE ENDWALLS                                                   | 5                                                                                                                                        |
|                         | LEGEND:                                                                                  |                                                                                                                                          |

LASTED SAVED BY: jcare FILE NAME: E:\CT\_Projects\0051-0276\Bridge\Base\_Models\MASTER.dgn PLOTTED DATE: 2/8/2024

























Proposed Relocation of Crosswalk Limits of Widended Sidewalk under this Project

Limits of Proposed Sidewalk Extension

D

0

POUTE TO

nits of New Side under this Project

## BRIDGE NO. 02110

ELO.

Recent Sidewalk Extension by the Town of Farmington

ROUTE 10

E