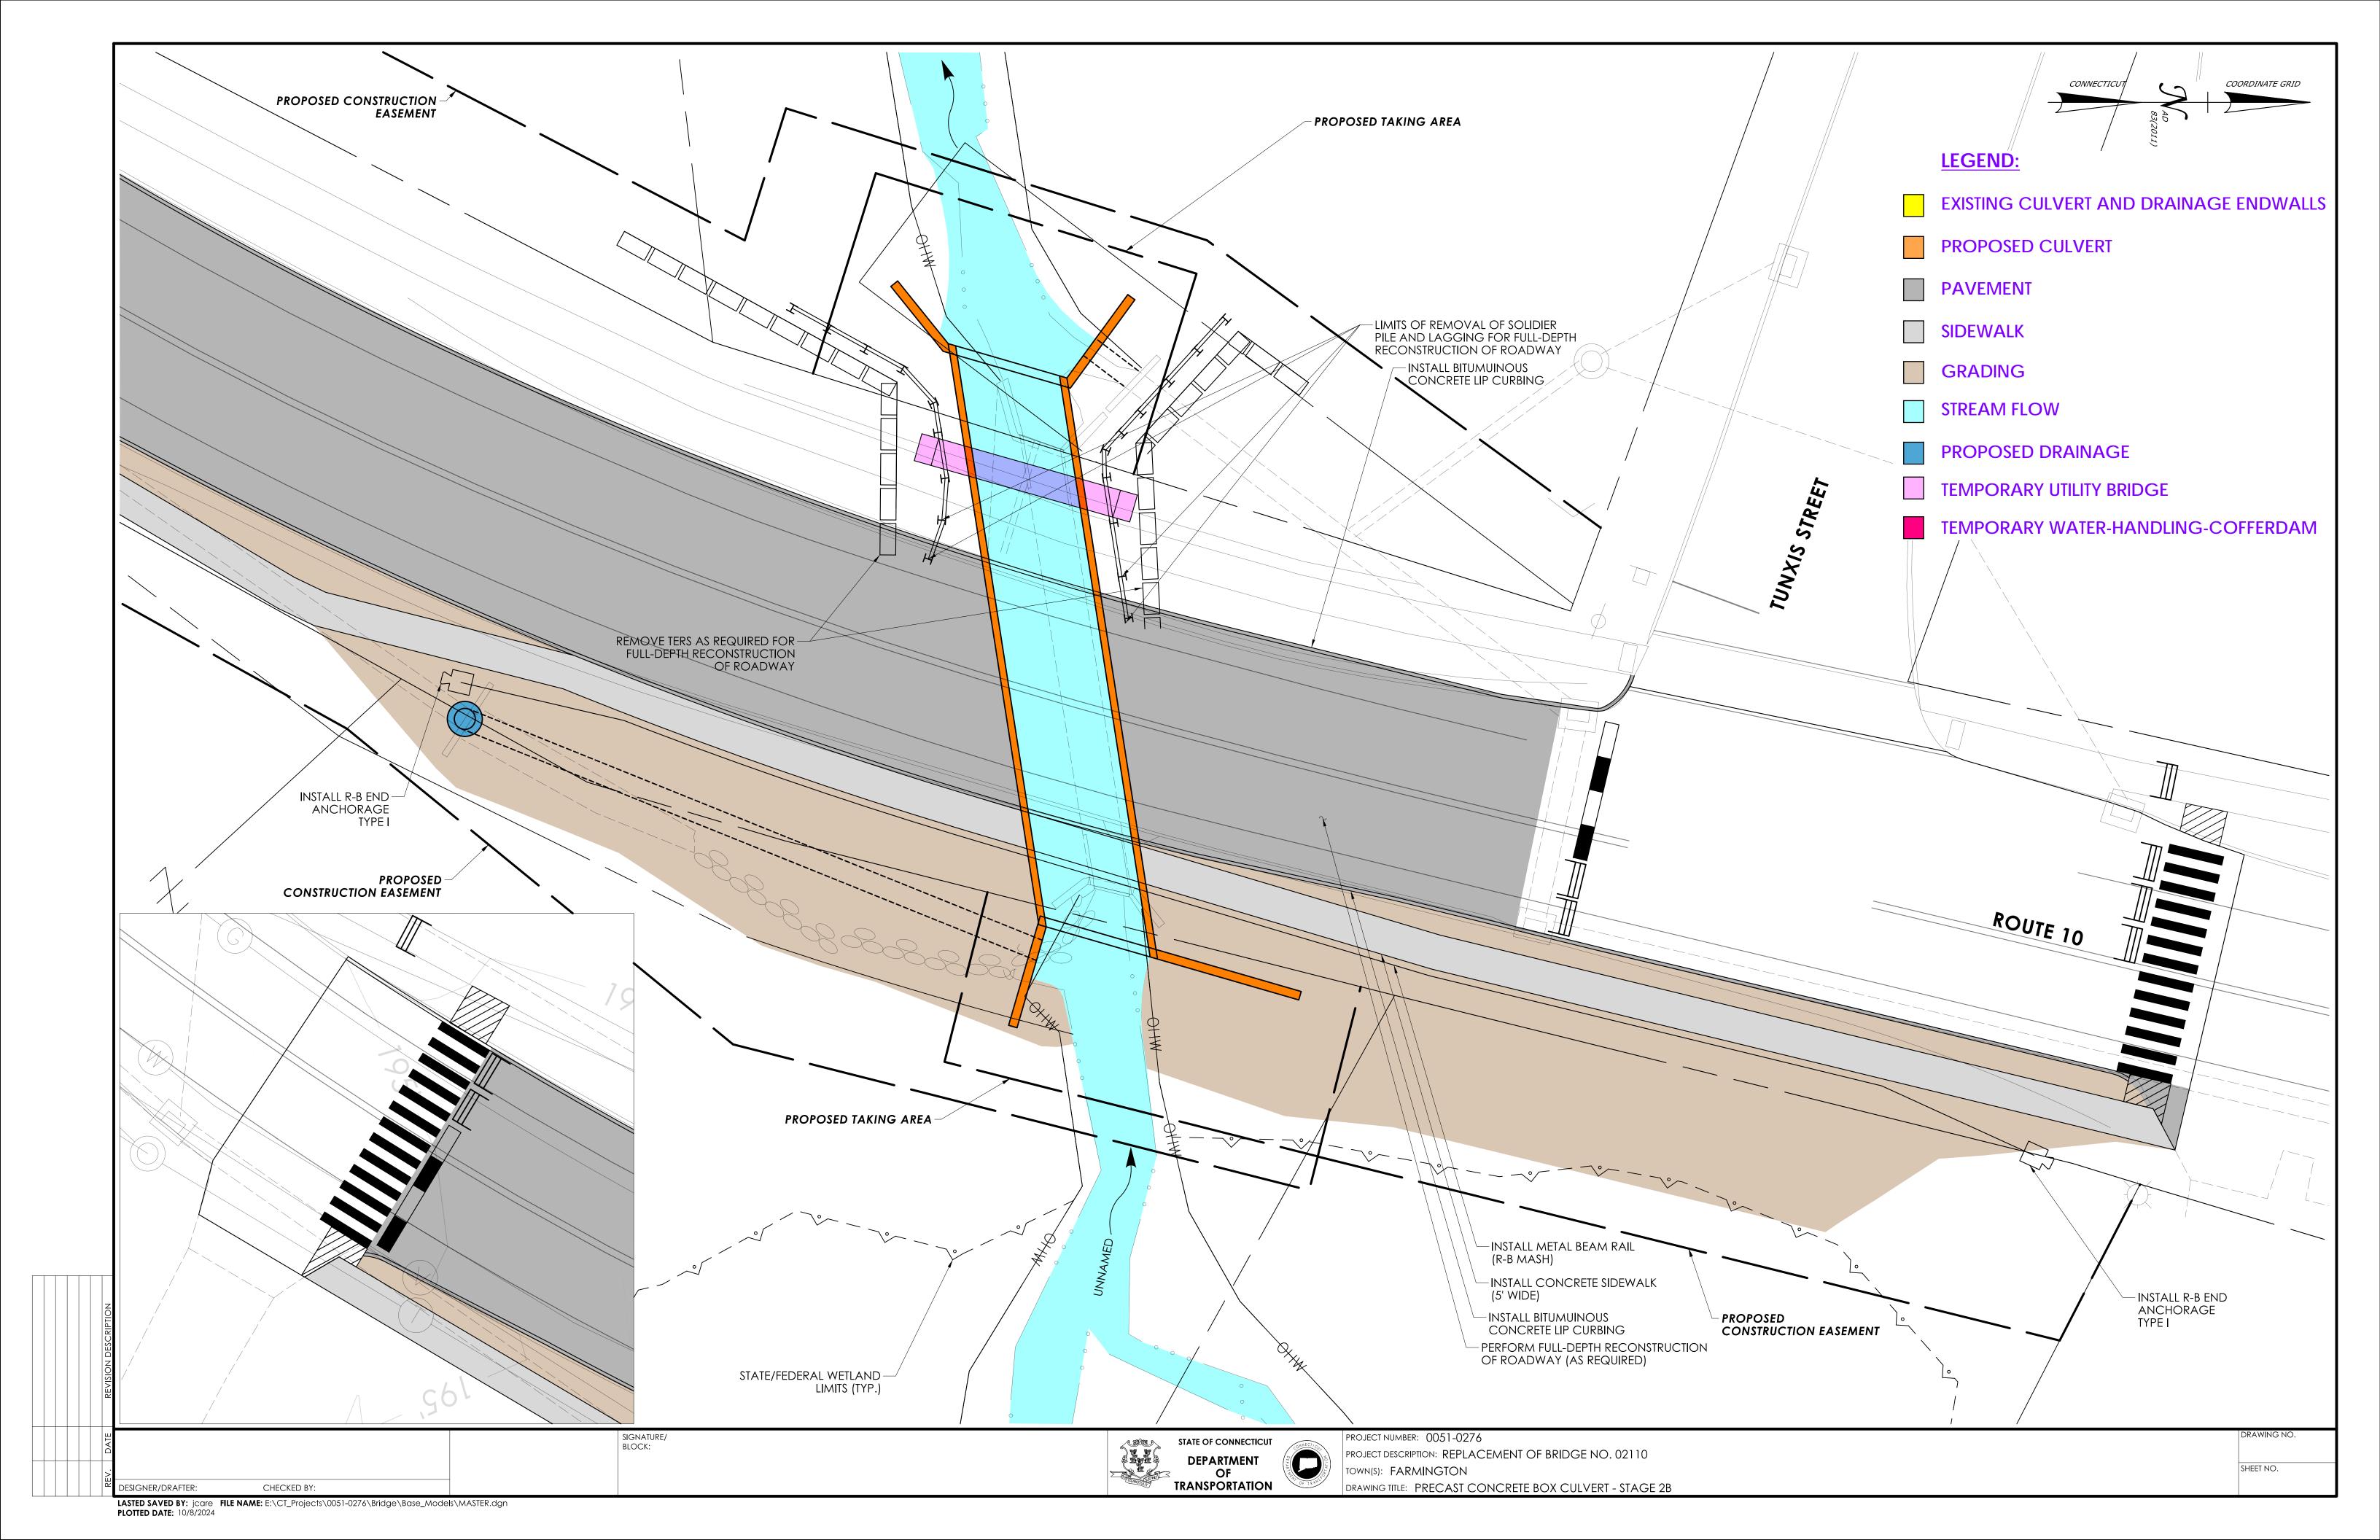

|                                                                                                                                          |
|                         | EXISTING CULVERT AND DRAINAGE ENDWALLS                                                   | 5                                                                                                                                        |
|                         | LEGEND:                                                                                  |                                                                                                                                          |

LASTED SAVED BY: jcare FILE NAME: E:\CT\_Projects\0051-0276\Bridge\Base\_Models\MASTER.dgn PLOTTED DATE: 2/8/2024

























Proposed Relocation of Crosswalk Limits of Widended Sidewalk under this Project

Limits of Proposed Sidewalk Extension

D

0

POUTE TO

nits of New Side under this Project

## BRIDGE NO. 02110

ELO.

Recent Sidewalk Extension by the Town of Farmington

ROUTE 10

E