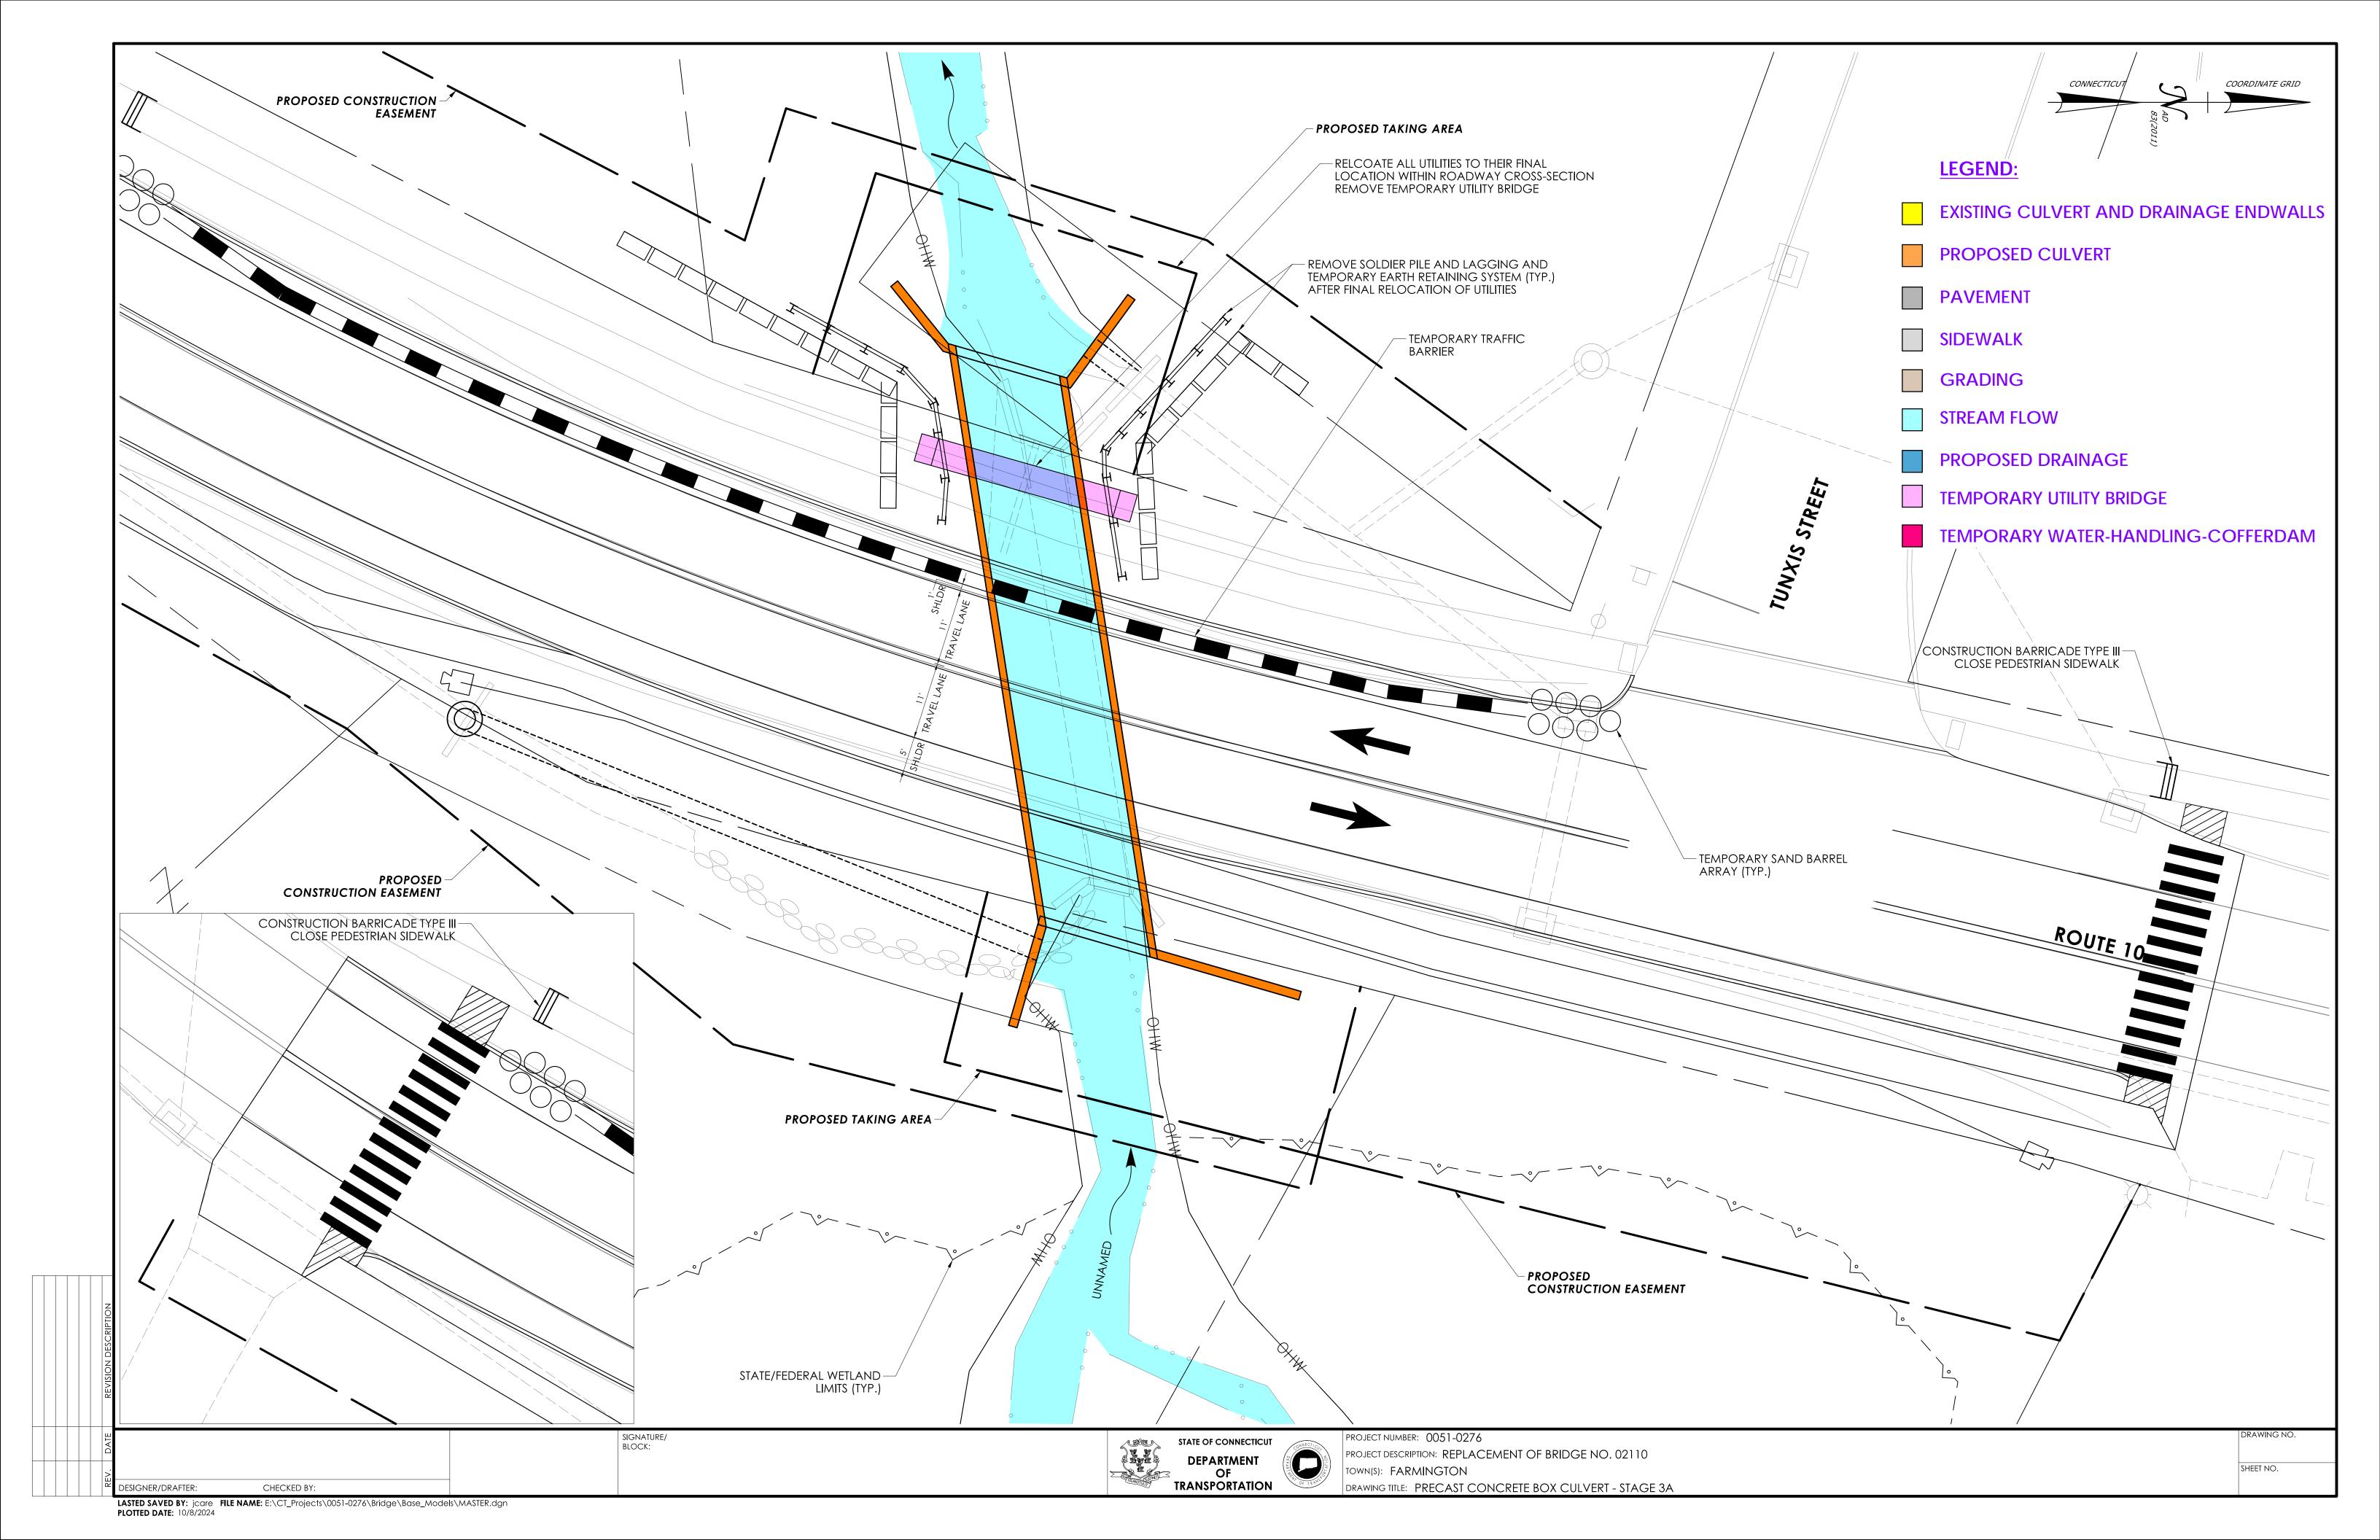

|                                                                                                                                          |
|                         | EXISTING CULVERT AND DRAINAGE ENDWALLS                                                   | 5                                                                                                                                        |
|                         | LEGEND:                                                                                  |                                                                                                                                          |

LASTED SAVED BY: jcare FILE NAME: E:\CT\_Projects\0051-0276\Bridge\Base\_Models\MASTER.dgn PLOTTED DATE: 2/8/2024

























Proposed Relocation of Crosswalk Limits of Widended Sidewalk under this Project

Limits of Proposed Sidewalk Extension

D

0

POUTE TO

nits of New Side under this Project

## BRIDGE NO. 02110

ELO.

Recent Sidewalk Extension by the Town of Farmington

ROUTE 10

E