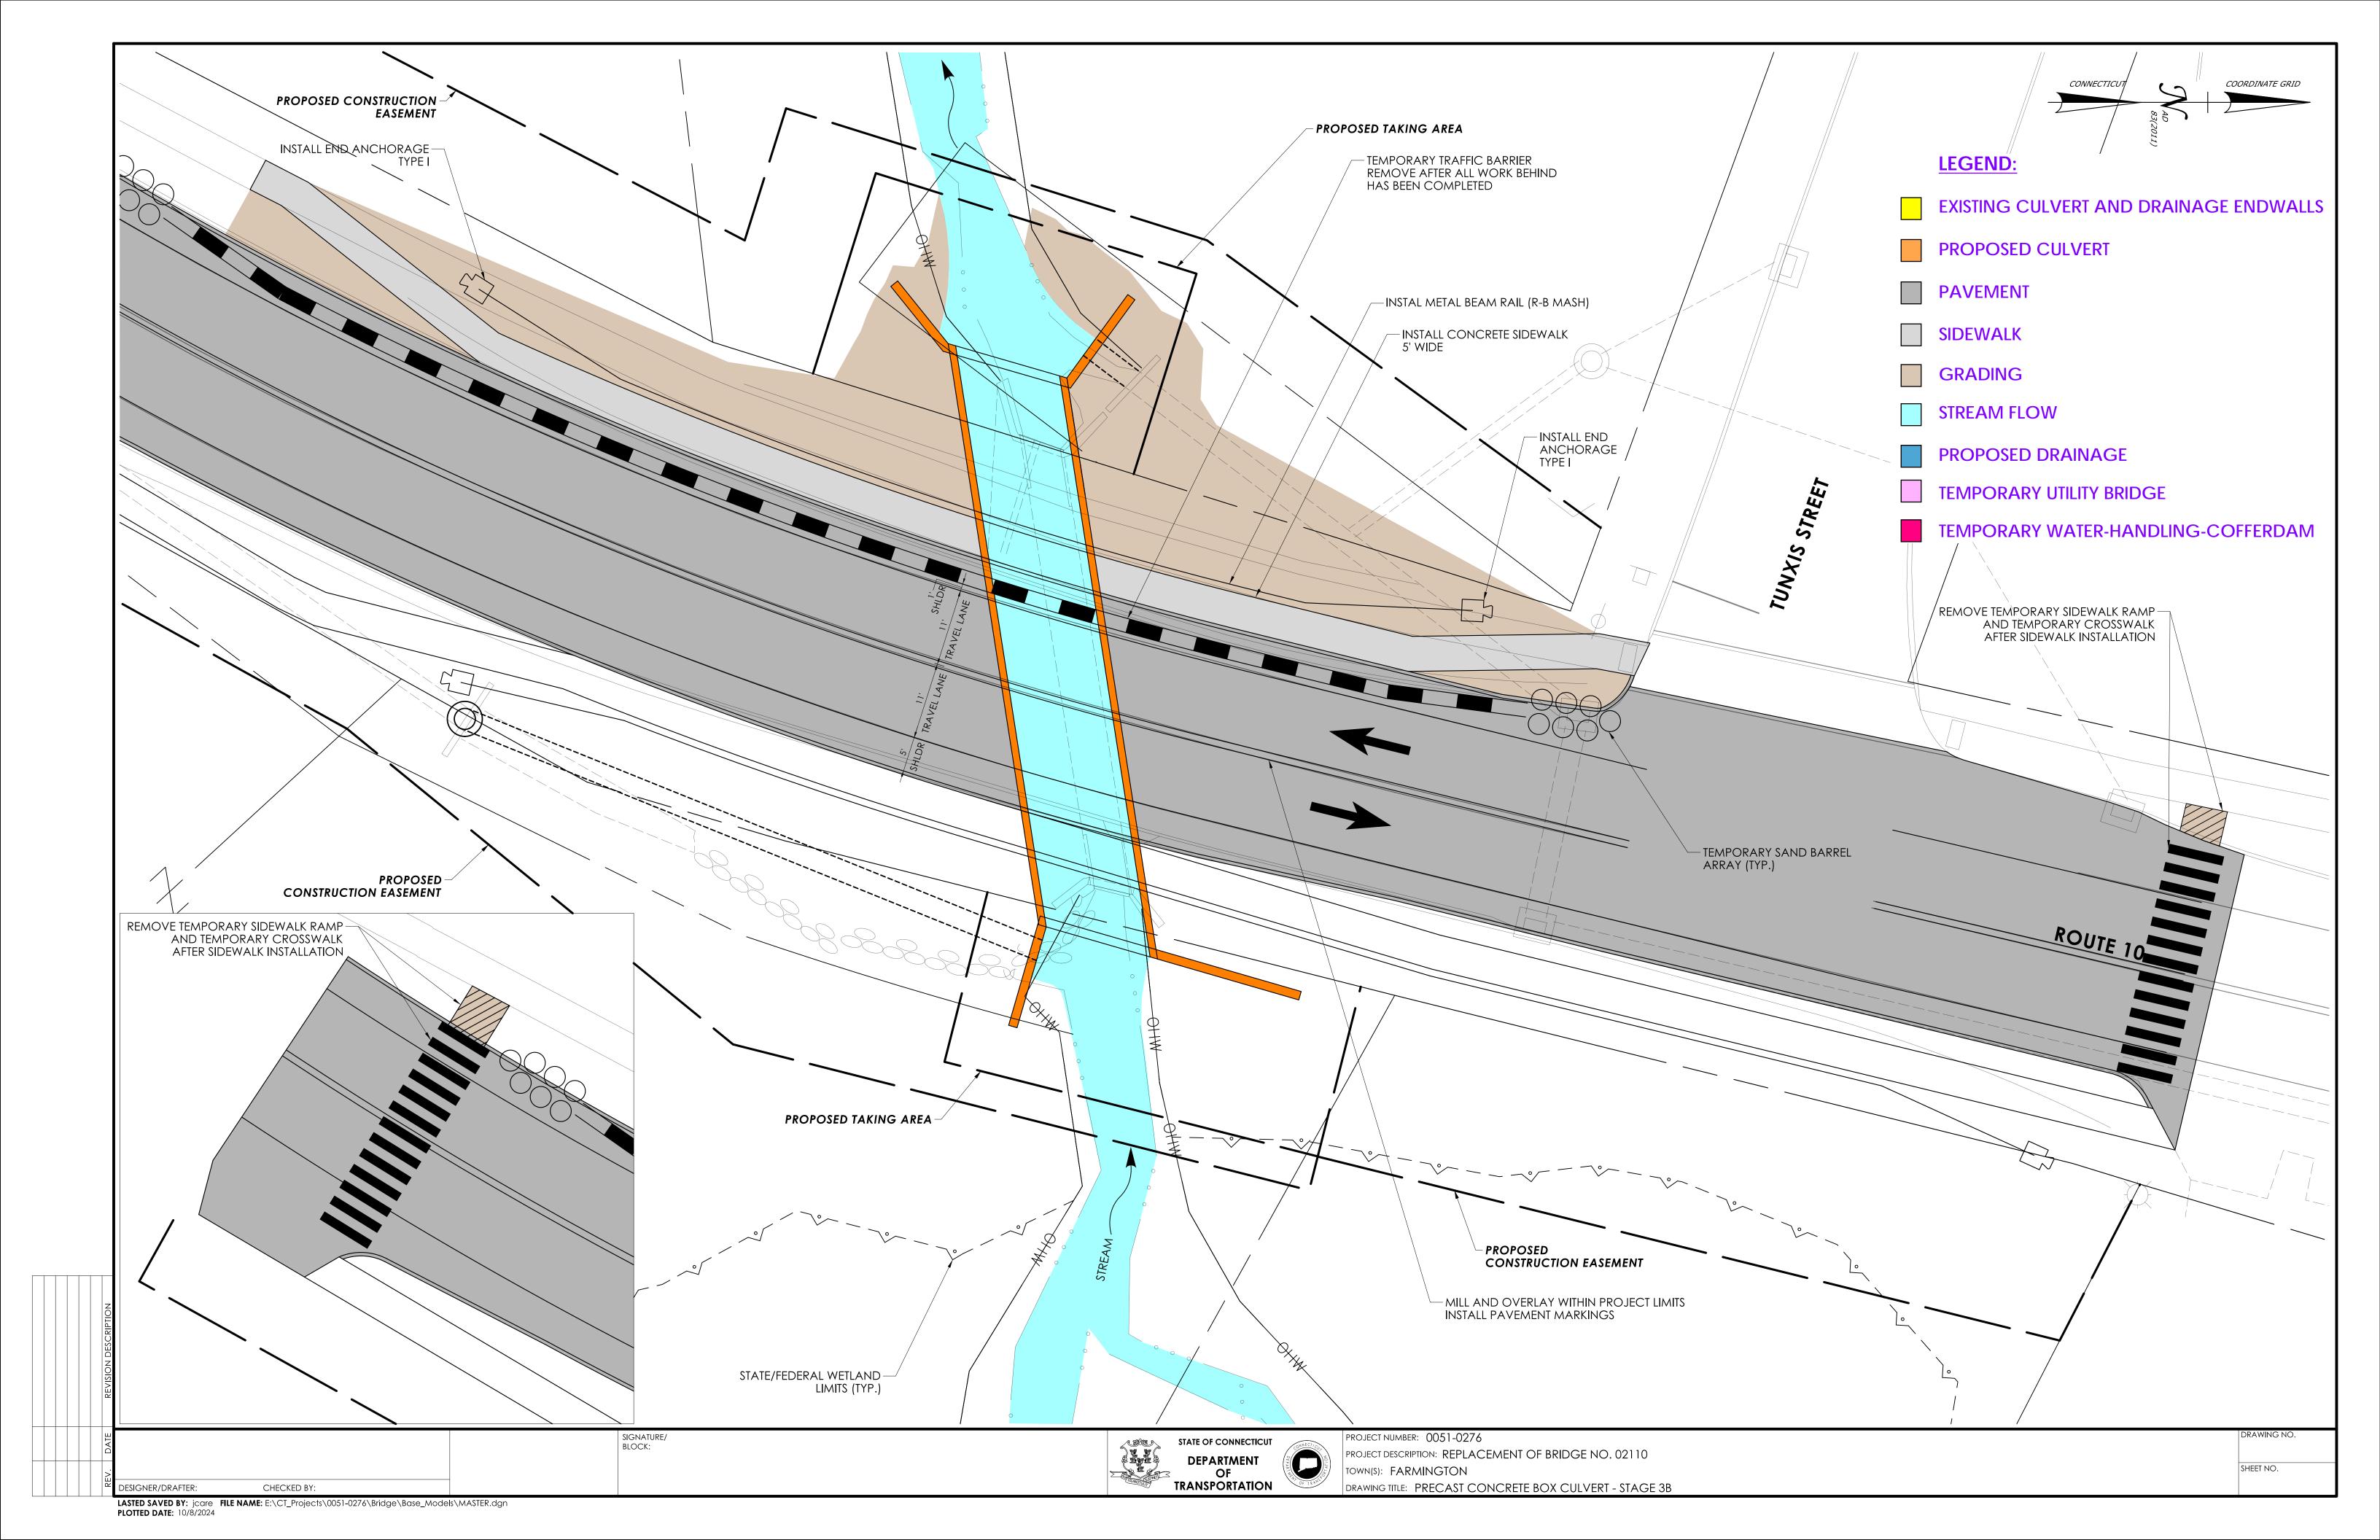

|                                                                                                                                          |
|                         | EXISTING CULVERT AND DRAINAGE ENDWALLS                                                   | 5                                                                                                                                        |
|                         | LEGEND:                                                                                  |                                                                                                                                          |

LASTED SAVED BY: jcare FILE NAME: E:\CT\_Projects\0051-0276\Bridge\Base\_Models\MASTER.dgn PLOTTED DATE: 2/8/2024

























Proposed Relocation of Crosswalk Limits of Widended Sidewalk under this Project

Limits of Proposed Sidewalk Extension

D

0

POUTE TO

nits of New Side under this Project

## BRIDGE NO. 02110

ELO.

Recent Sidewalk Extension by the Town of Farmington

ROUTE 10

E