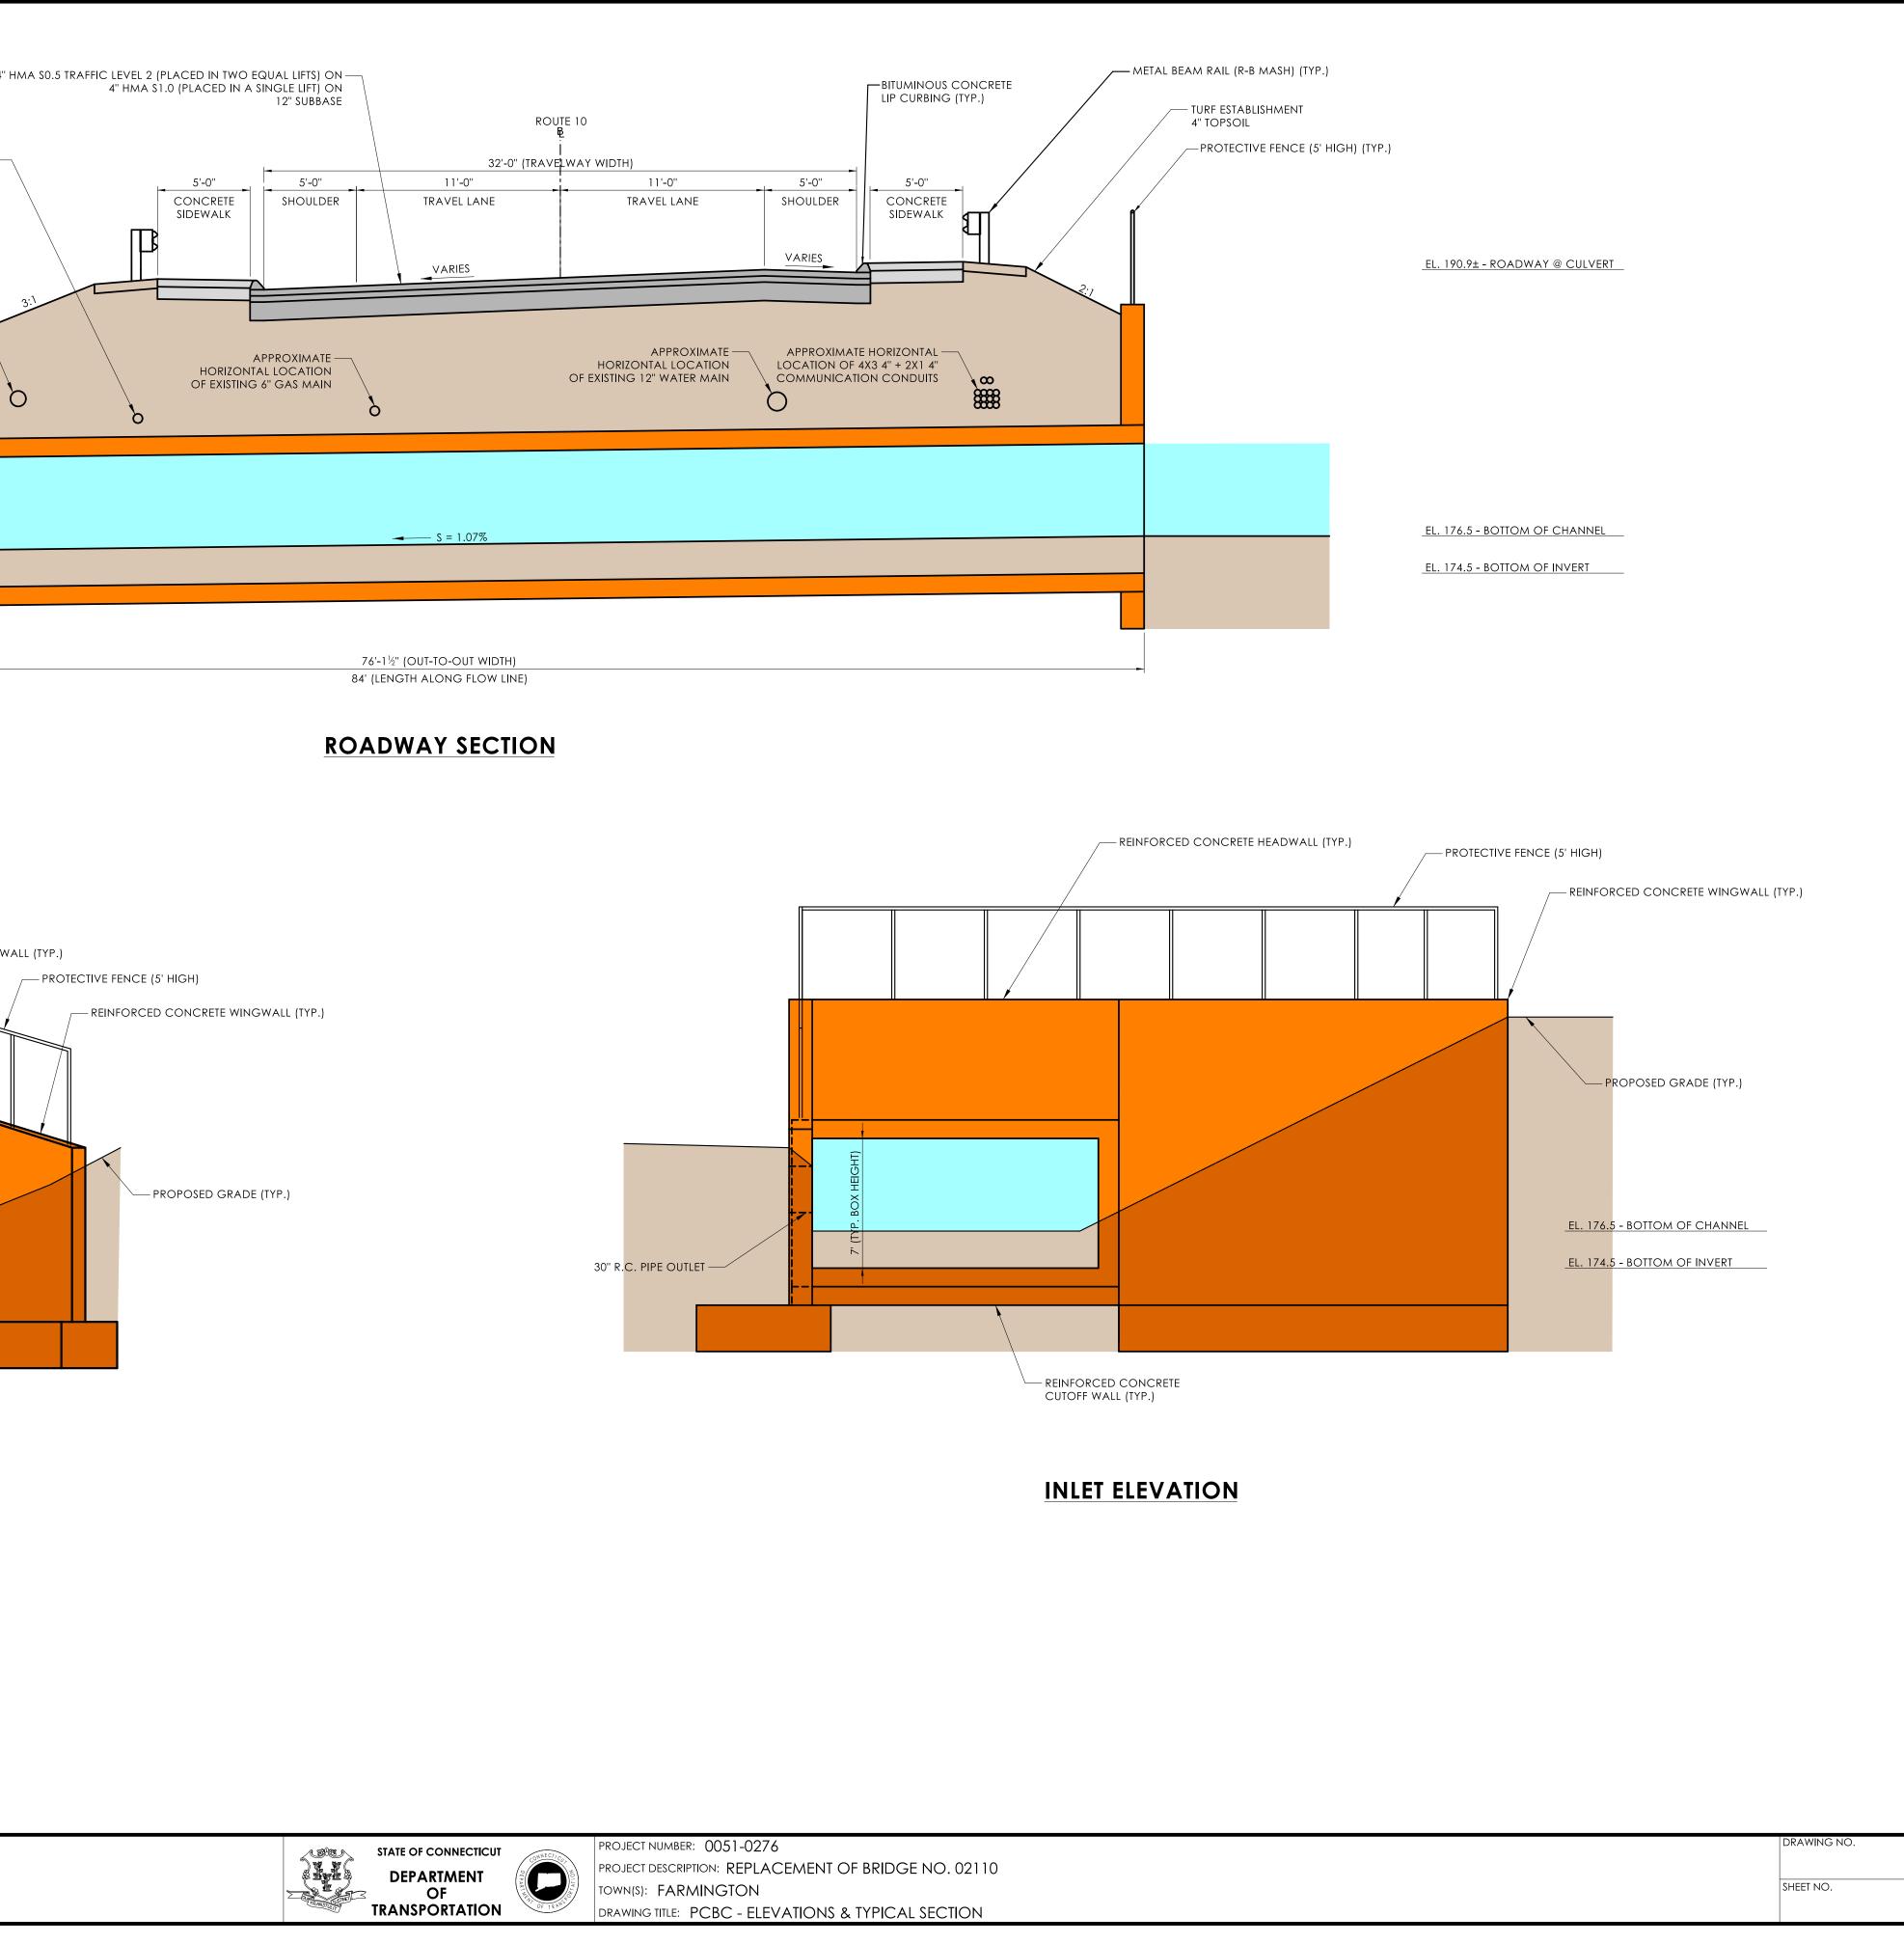

| REV. DATE               | DESIGNER/DRAFTER: CHECKED BY:                                                            | BLOCK:                                                                                                                                   |
|-------------------------|------------------------------------------------------------------------------------------|------------------------------------------------------------------------------------------------------------------------------------------|
| TE REVISION DESCRIPTION |                                                                                          | SIGNATURE/                                                                                                                               |
|                         |                                                                                          | OUTLET ELEVATION                                                                                                                         |
|                         | 36' R.C. PIPE OUTLET<br>EL. 175.60 - BOTTOM OF CHANNEL.<br>EL. 173.60 - BOTTOM OF INVERT | REINFORCED CONCRETE<br>LI4' (TYP. BOX WIDTH)<br>15.45' (ALONG SKEW)<br>LI5.45' (ALONG SKEW)<br>REINFORCED CONCRETE<br>CUTOFF WALL (TYP.) |
|                         | EL. 175.6 - BOTTOM OF CHANNEL<br>EL. 173.6 - BOTTOM OF INVERT                            |                                                                                                                                          |
|                         | TEMPORARY UTILITY BRIDGE<br>TEMPORARY WATER-HANDLING-COFFERDAM                           |                                                                                                                                          |
|                         |                                                                                          |                                                                                                                                          |
|                         | STREAM FLOW                                                                              |                                                                                                                                          |
|                         | GRADING                                                                                  |                                                                                                                                          |
|                         | SIDEWALK                                                                                 | TURF ESTABLISHMENT                                                                                                                       |
|                         | PAVEMENT                                                                                 | APPROXIMATE LOCATION<br>EXISTING 8" WATER MA<br>APPROXIMATE LOCATION OF                                                                  |
|                         | PROPOSED CULVERT                                                                         |                                                                                                                                          |
|                         | EXISTING CULVERT AND DRAINAGE ENDWALLS                                                   | 5                                                                                                                                        |
|                         | LEGEND:                                                                                  |                                                                                                                                          |