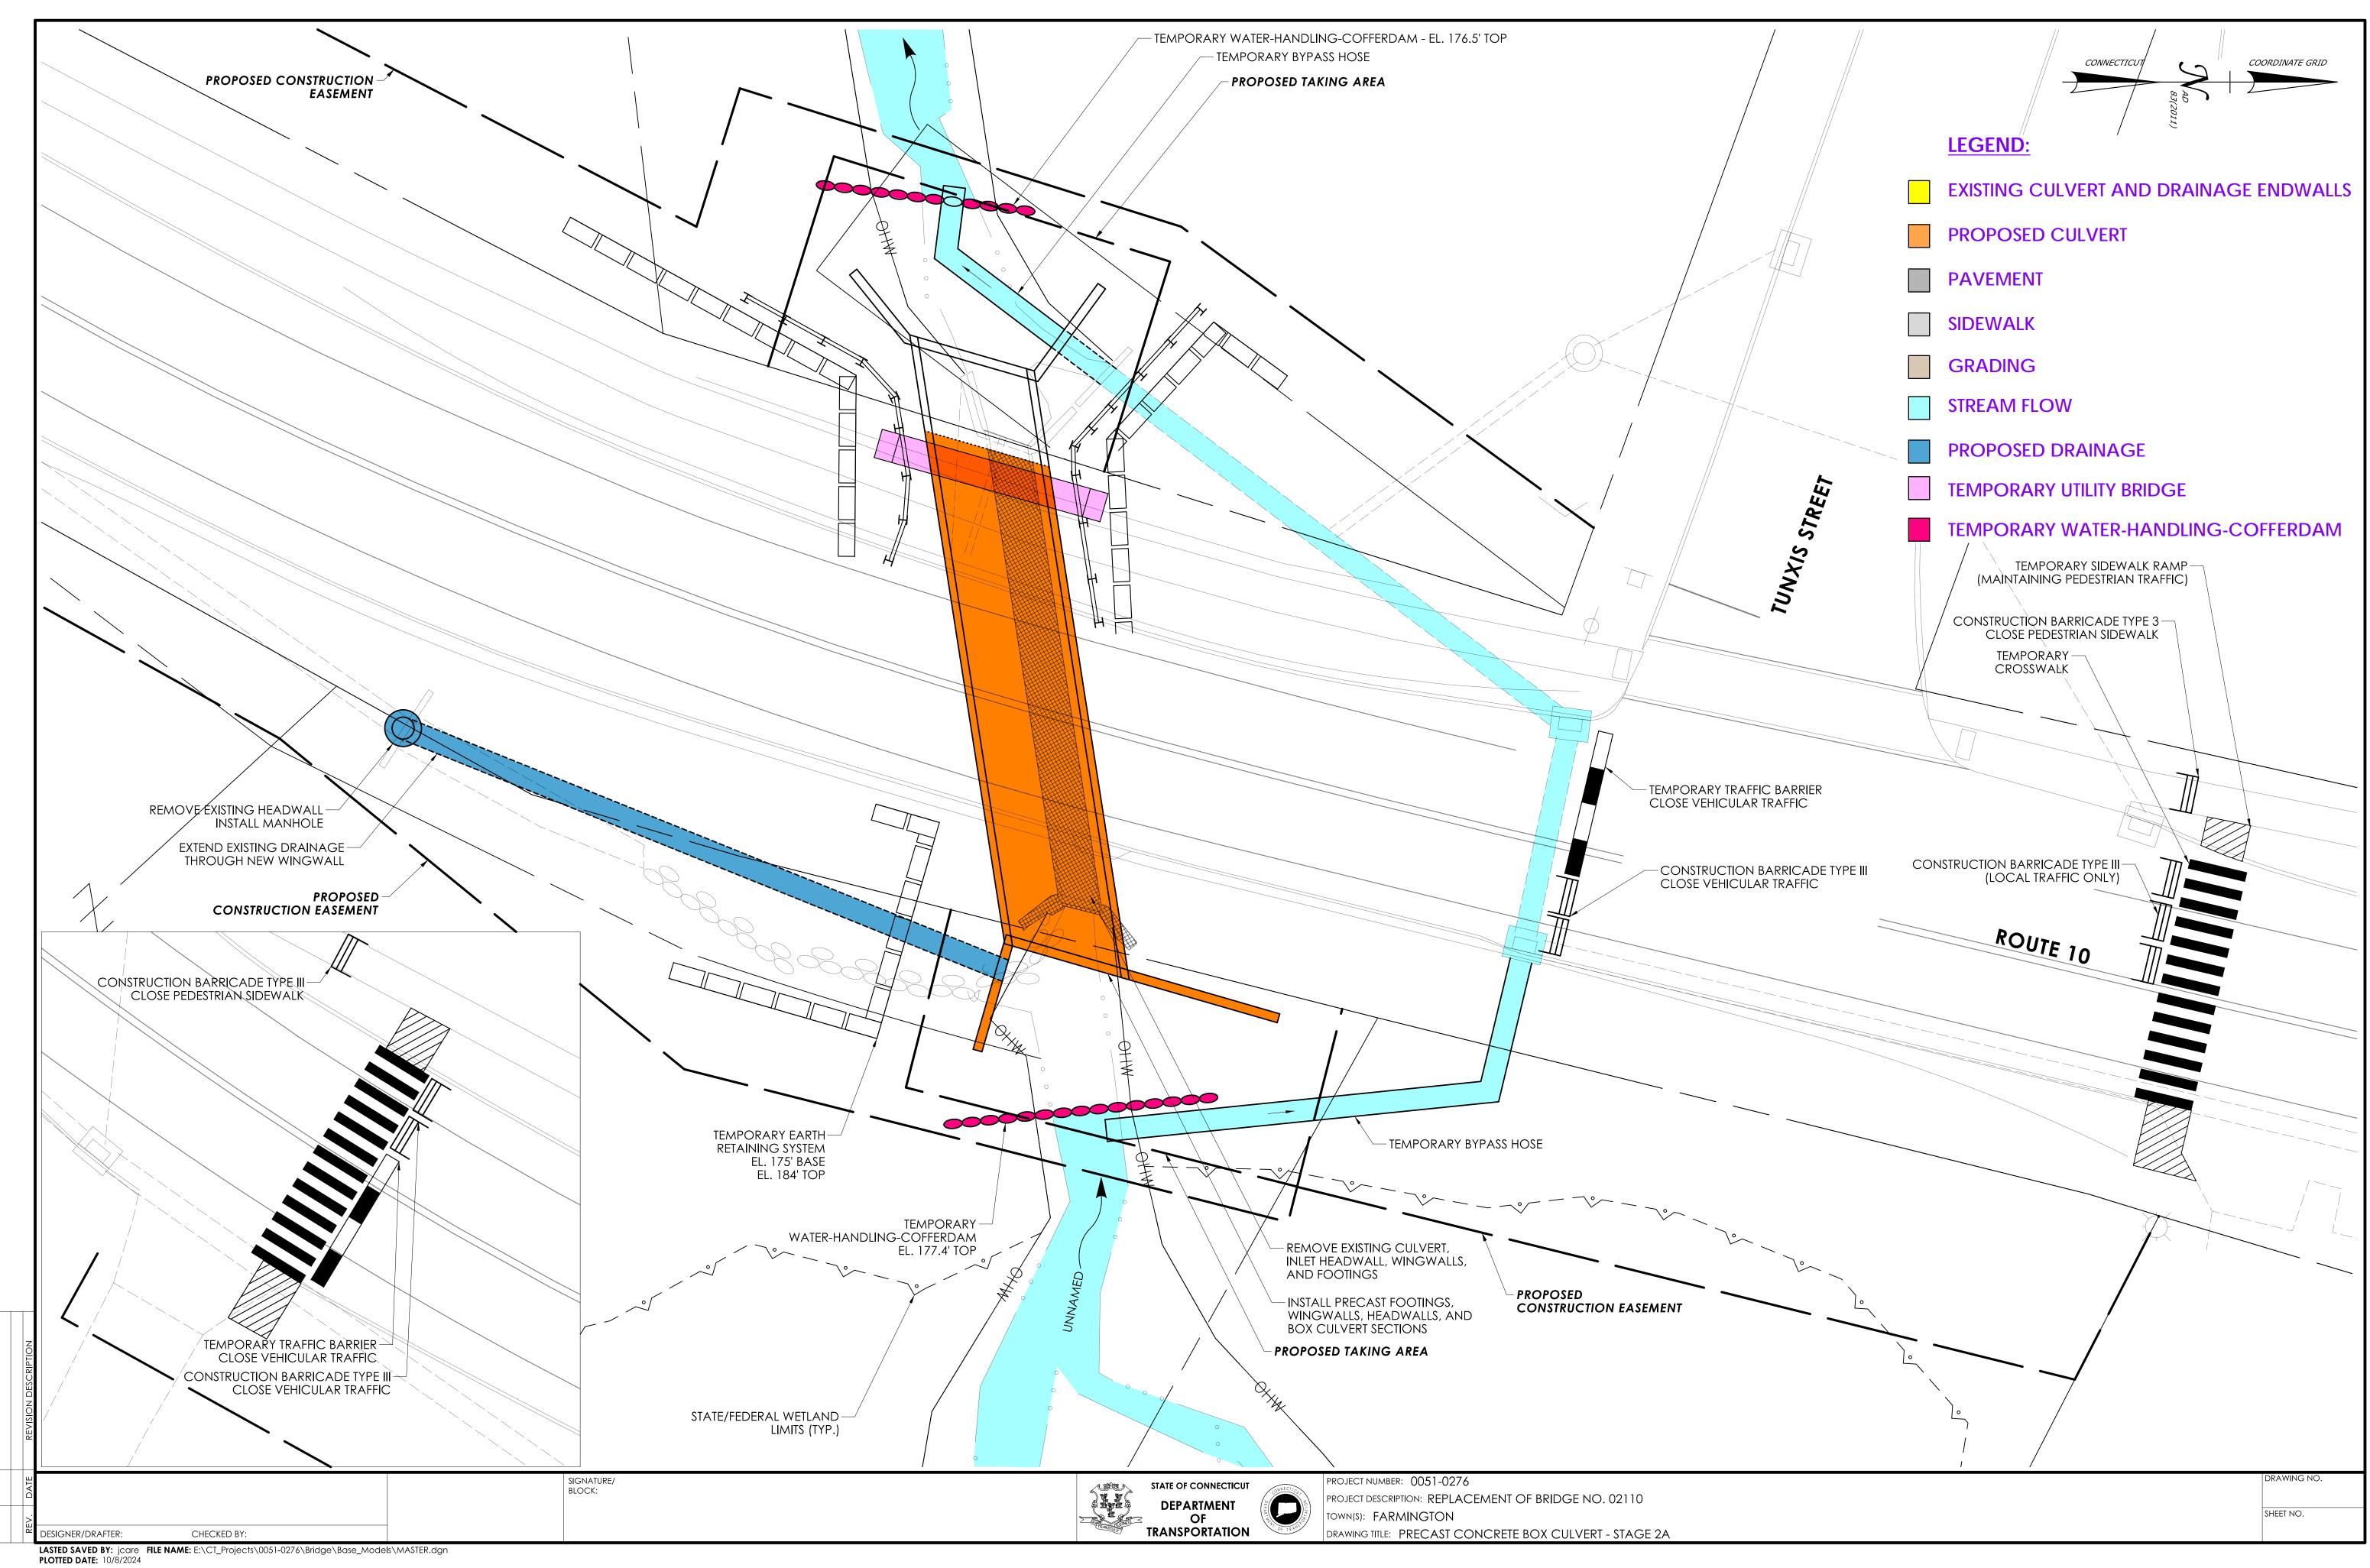

|                                                                                                                                          |
|                         | EXISTING CULVERT AND DRAINAGE ENDWALLS                                                   | 5                                                                                                                                        |
|                         | LEGEND:                                                                                  |                                                                                                                                          |

LASTED SAVED BY: jcare FILE NAME: E:\CT\_Projects\0051-0276\Bridge\Base\_Models\MASTER.dgn PLOTTED DATE: 2/8/2024

























Proposed Relocation of Crosswalk Limits of Widended Sidewalk under this Project

Limits of Proposed Sidewalk Extension

D

0

POUTE TO

nits of New Side under this Project

## BRIDGE NO. 02110

ELO.

Recent Sidewalk Extension by the Town of Farmington

ROUTE 10

E