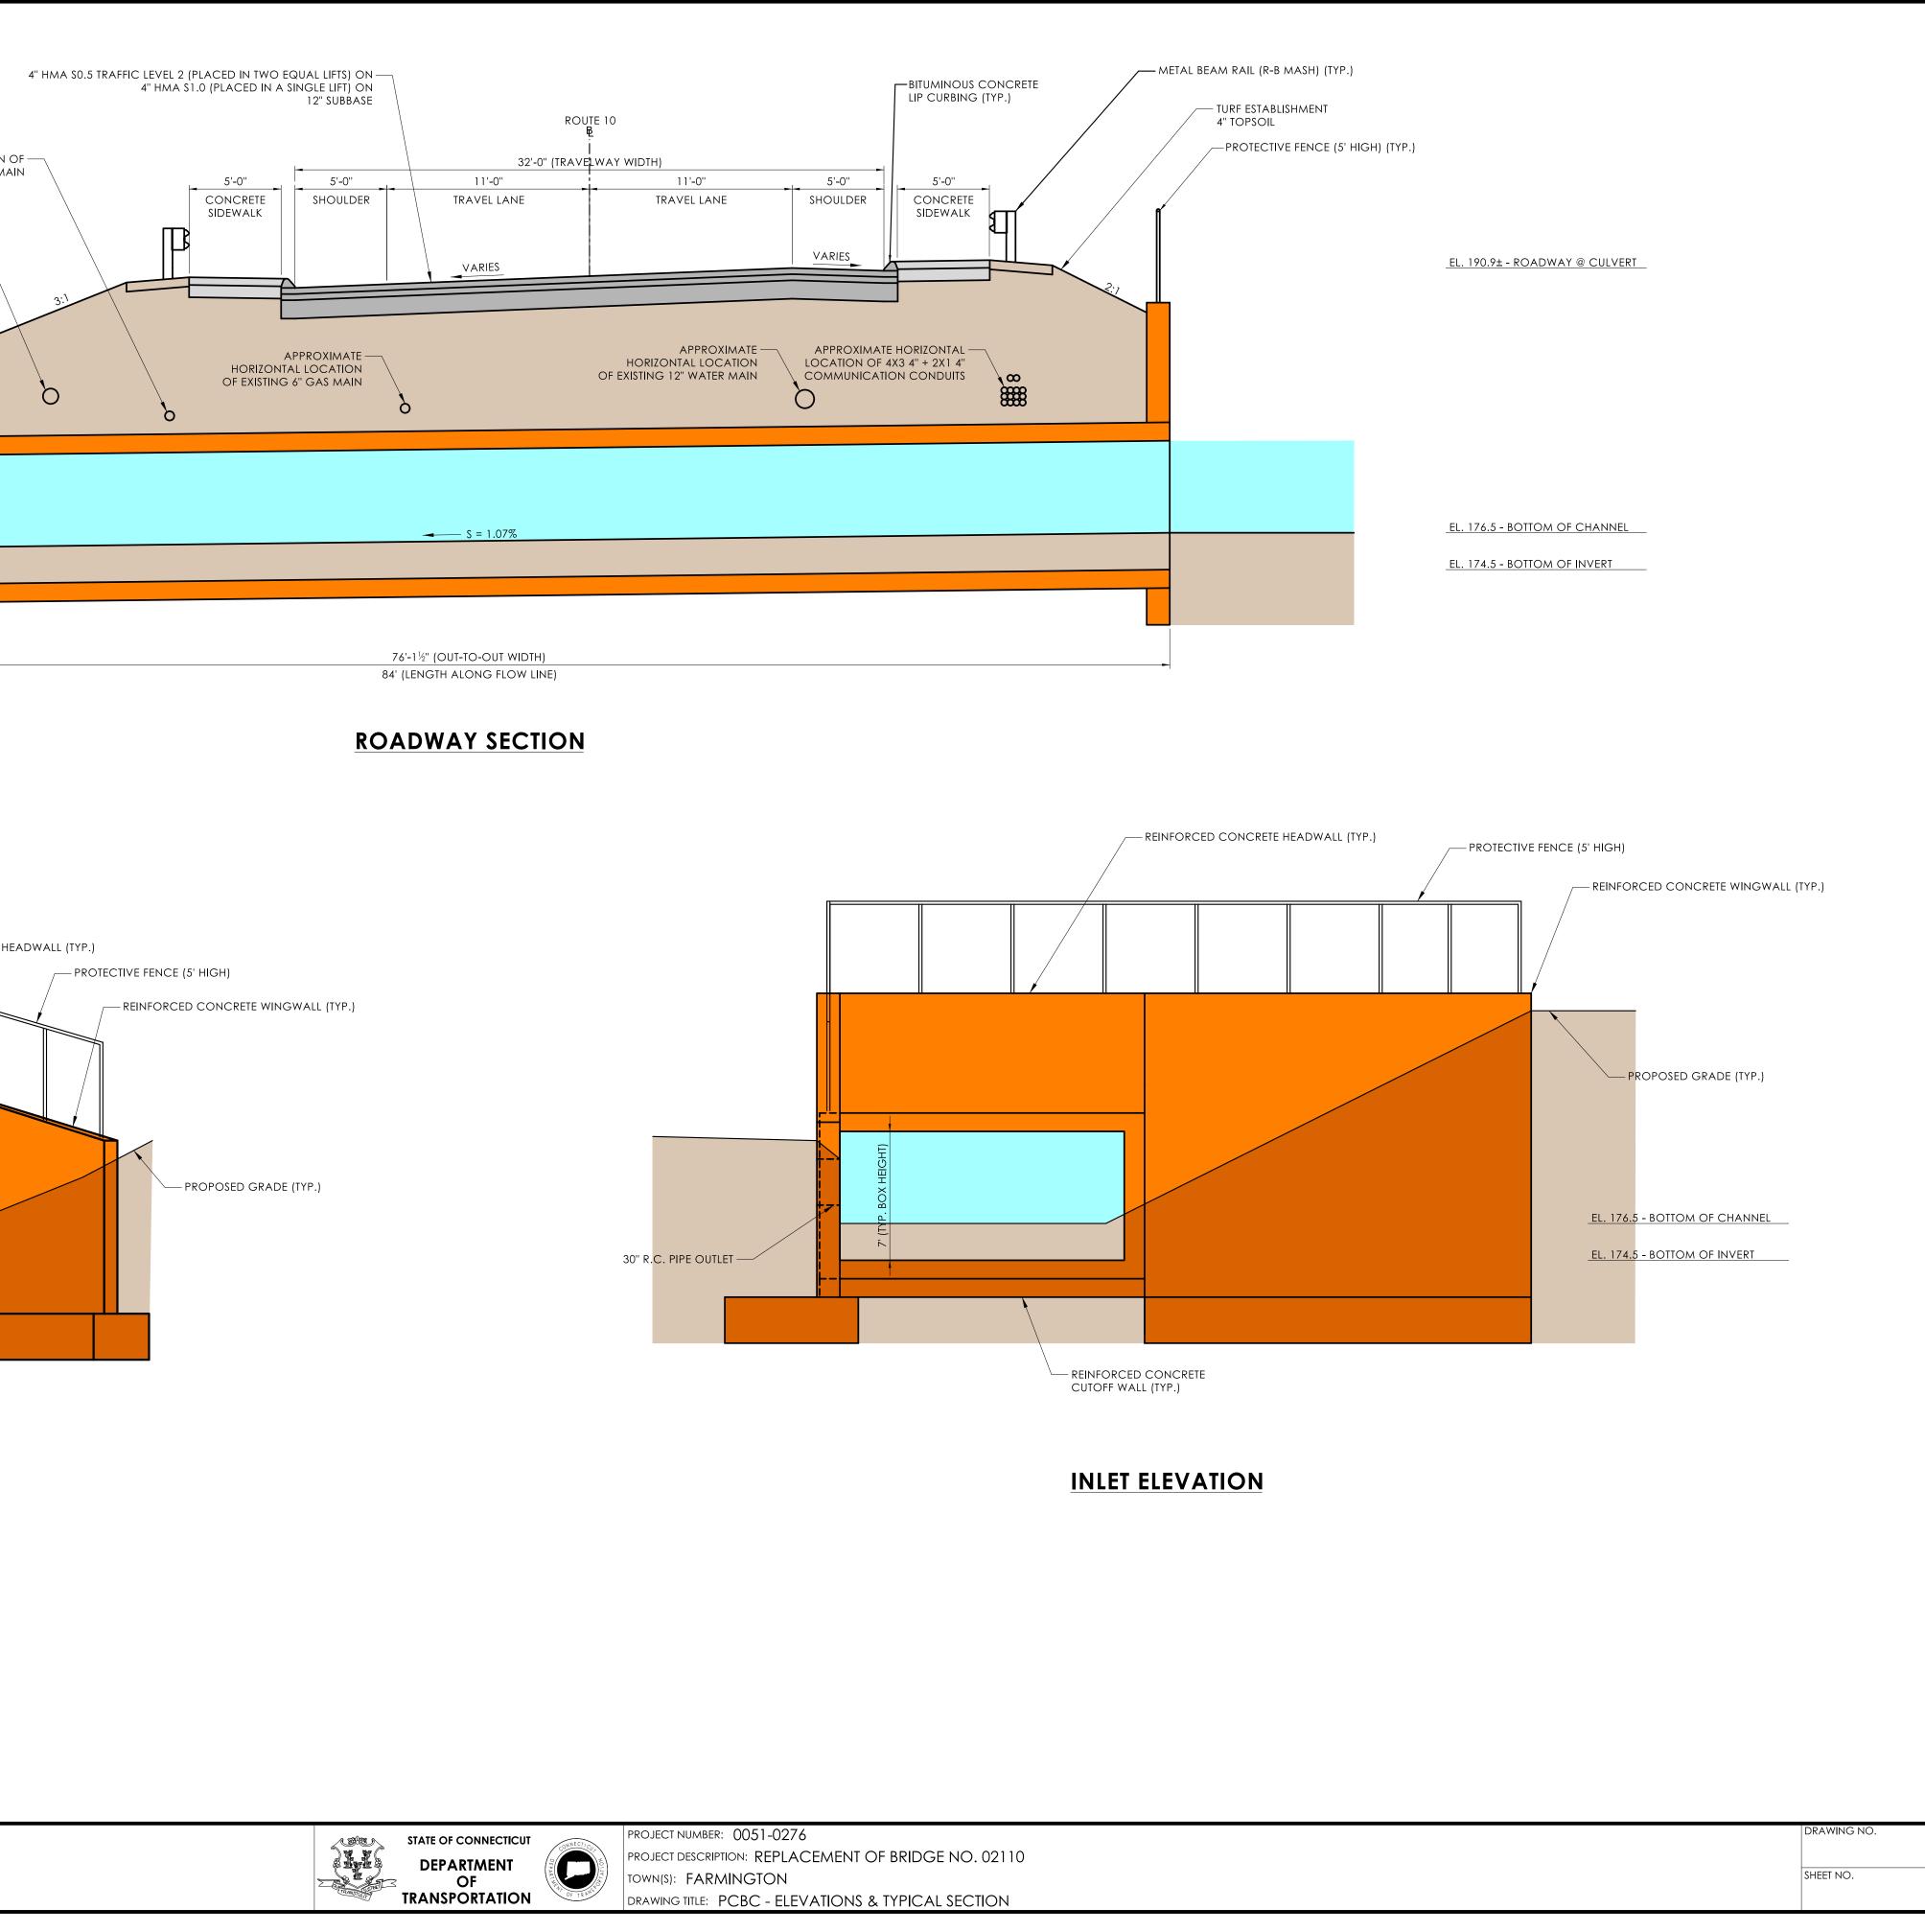

| REV. DATE               | DESIGNER/DRAFTER: CHECKED BY:                                                            | BLOCK:                                                                                                                                   |
|-------------------------|------------------------------------------------------------------------------------------|------------------------------------------------------------------------------------------------------------------------------------------|
| TE REVISION DESCRIPTION |                                                                                          | SIGNATURE/                                                                                                                               |
|                         |                                                                                          | OUTLET ELEVATION                                                                                                                         |
|                         | 36' R.C. PIPE OUTLET<br>EL. 175.60 - BOTTOM OF CHANNEL.<br>EL. 173.60 - BOTTOM OF INVERT | REINFORCED CONCRETE<br>LI4' (TYP. BOX WIDTH)<br>15.45' (ALONG SKEW)<br>LI5.45' (ALONG SKEW)<br>REINFORCED CONCRETE<br>CUTOFF WALL (TYP.) |
|                         | EL. 175.6 - BOTTOM OF CHANNEL<br>EL. 173.6 - BOTTOM OF INVERT                            |                                                                                                                                          |
|                         | TEMPORARY UTILITY BRIDGE<br>TEMPORARY WATER-HANDLING-COFFERDAM                           |                                                                                                                                          |
|                         |                                                                                          |                                                                                                                                          |
|                         | STREAM FLOW                                                                              |                                                                                                                                          |
|                         | GRADING                                                                                  |                                                                                                                                          |
|                         | SIDEWALK                                                                                 | TURF ESTABLISHMENT                                                                                                                       |
|                         | PAVEMENT                                                                                 | APPROXIMATE LOCATION<br>EXISTING 8" WATER MA<br>APPROXIMATE LOCATION OF                                                                  |
|                         | PROPOSED CULVERT                                                                         |                                                                                                                                          |
|                         | EXISTING CULVERT AND DRAINAGE ENDWALLS                                                   | 5                                                                                                                                        |
|                         | LEGEND:                                                                                  |                                                                                                                                          |