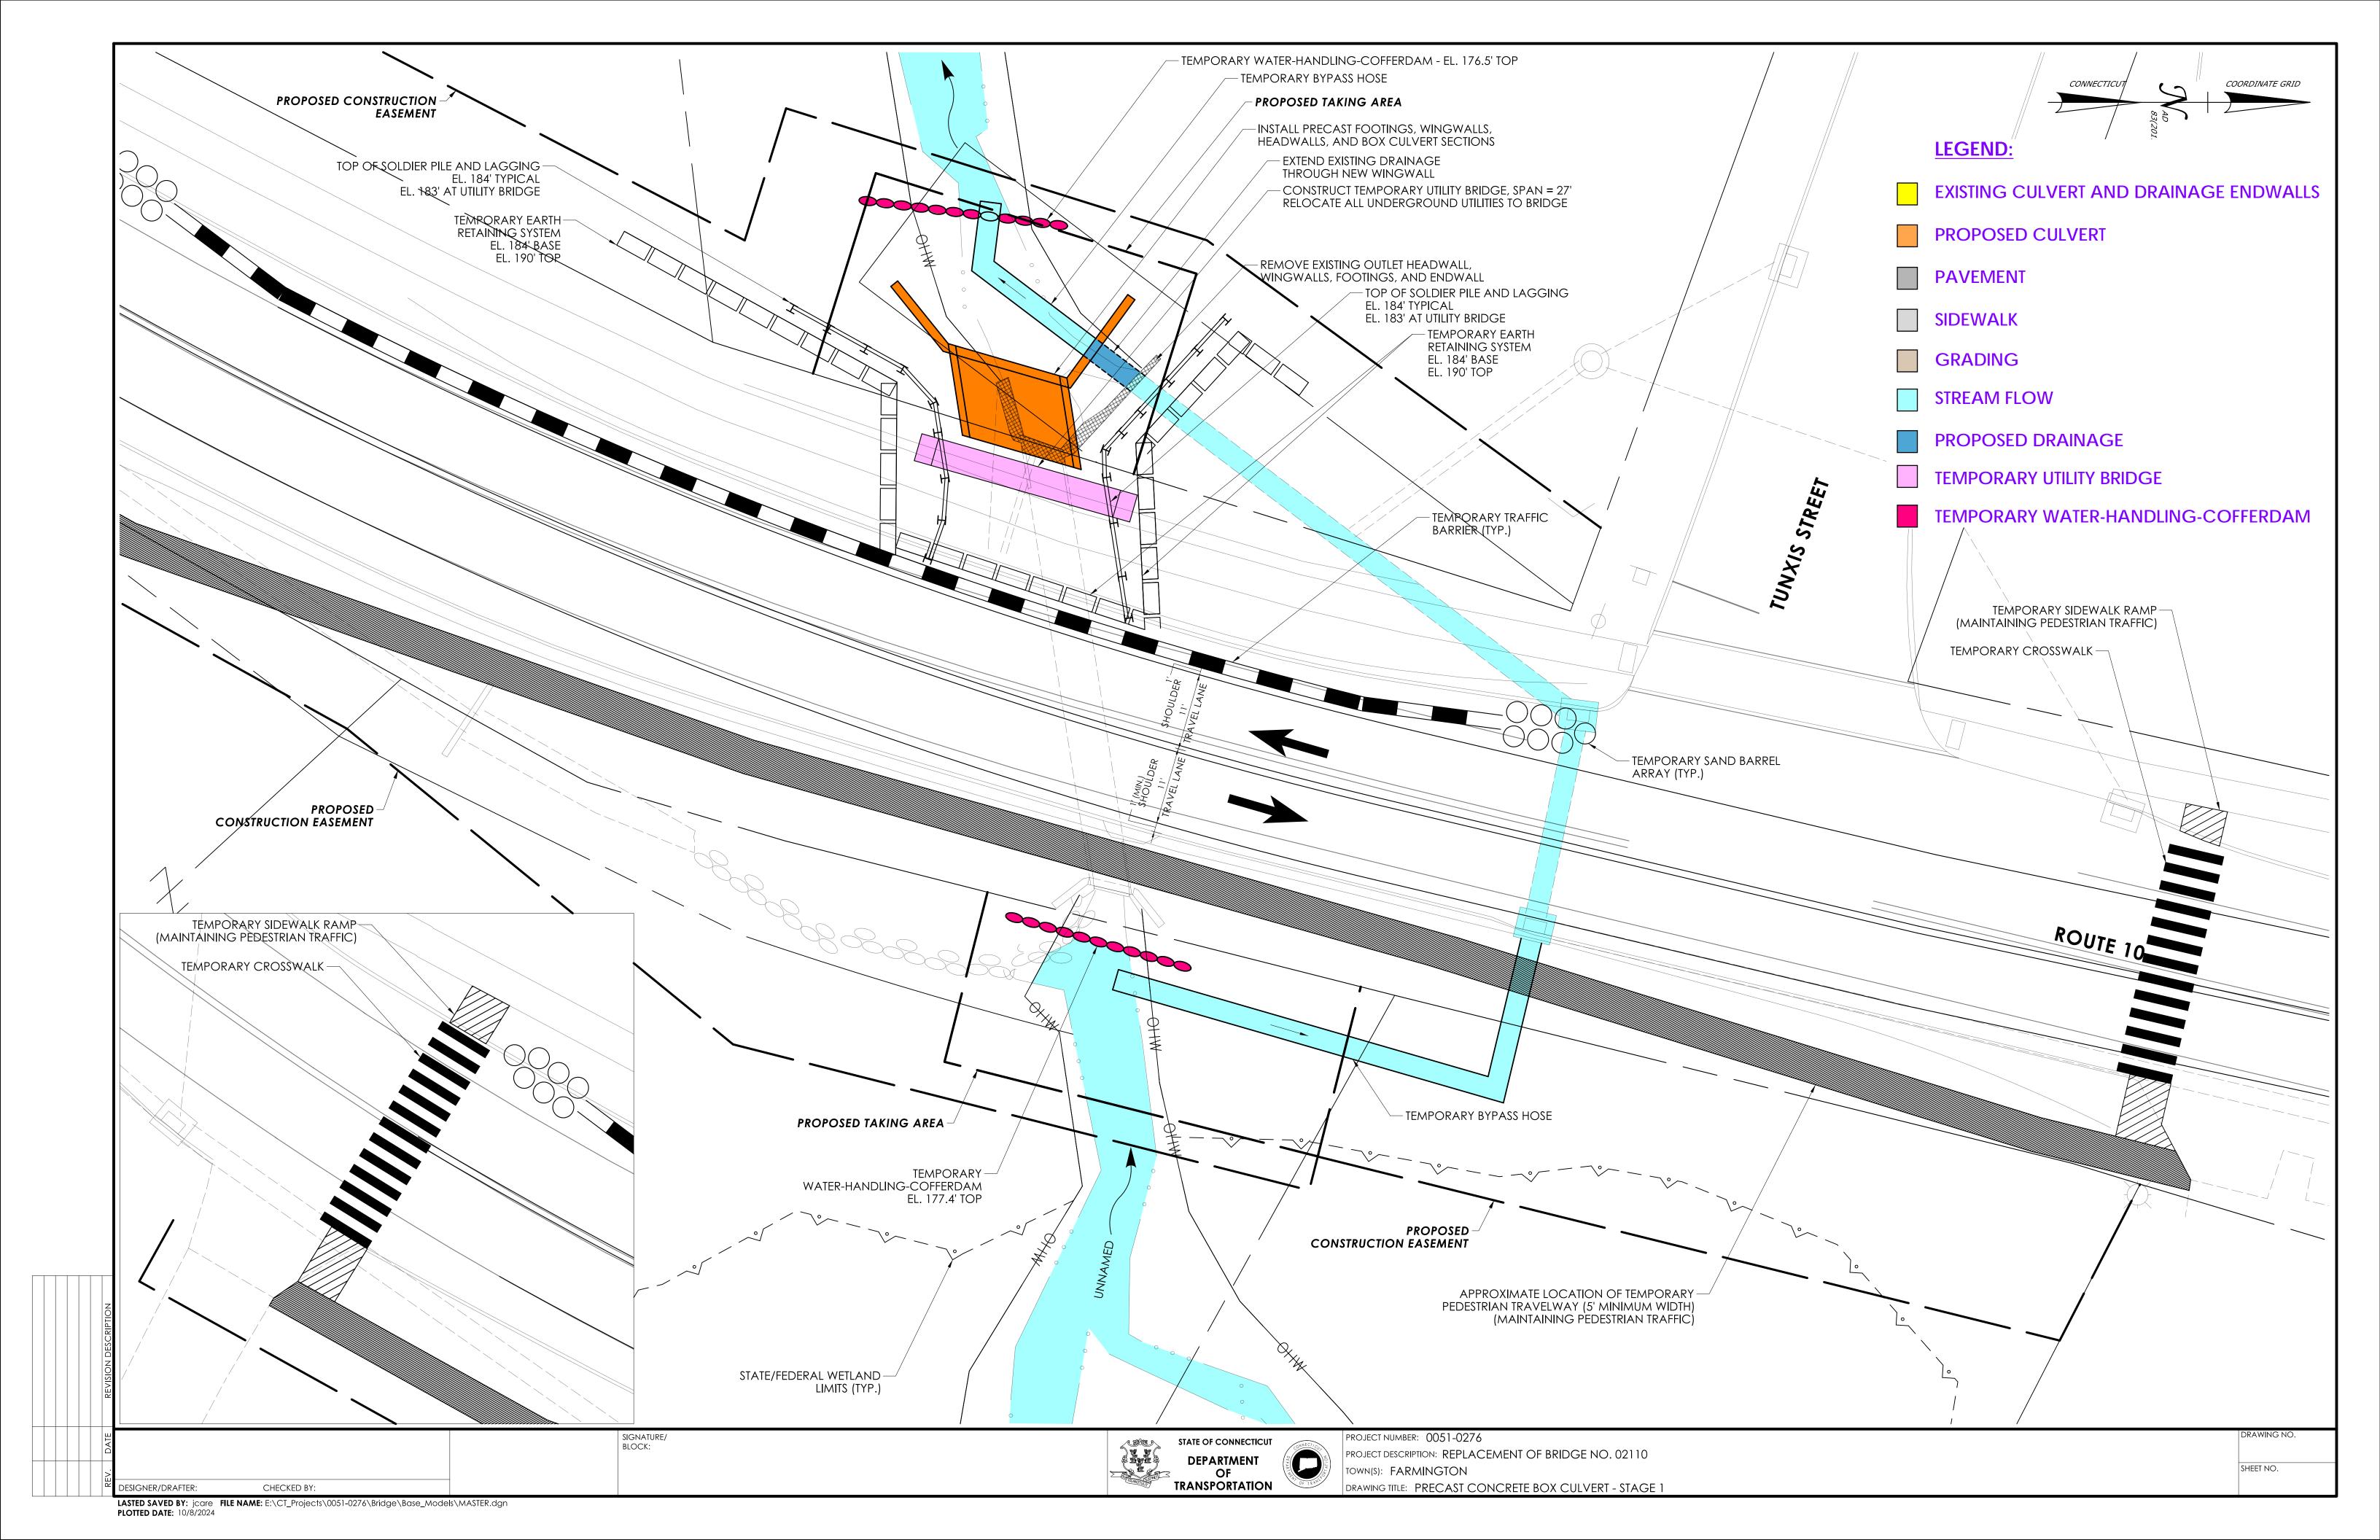

|                                                                                                                                          |
|                         | EXISTING CULVERT AND DRAINAGE ENDWALLS                                                   | 5                                                                                                                                        |
|                         | LEGEND:                                                                                  |                                                                                                                                          |

LASTED SAVED BY: jcare FILE NAME: E:\CT\_Projects\0051-0276\Bridge\Base\_Models\MASTER.dgn PLOTTED DATE: 2/8/2024

























Proposed Relocation of Crosswalk Limits of Widended Sidewalk under this Project

Limits of Proposed Sidewalk Extension

D

0

POUTE TO

nits of New Side under this Project

## BRIDGE NO. 02110

ELO.

Recent Sidewalk Extension by the Town of Farmington

ROUTE 10

E