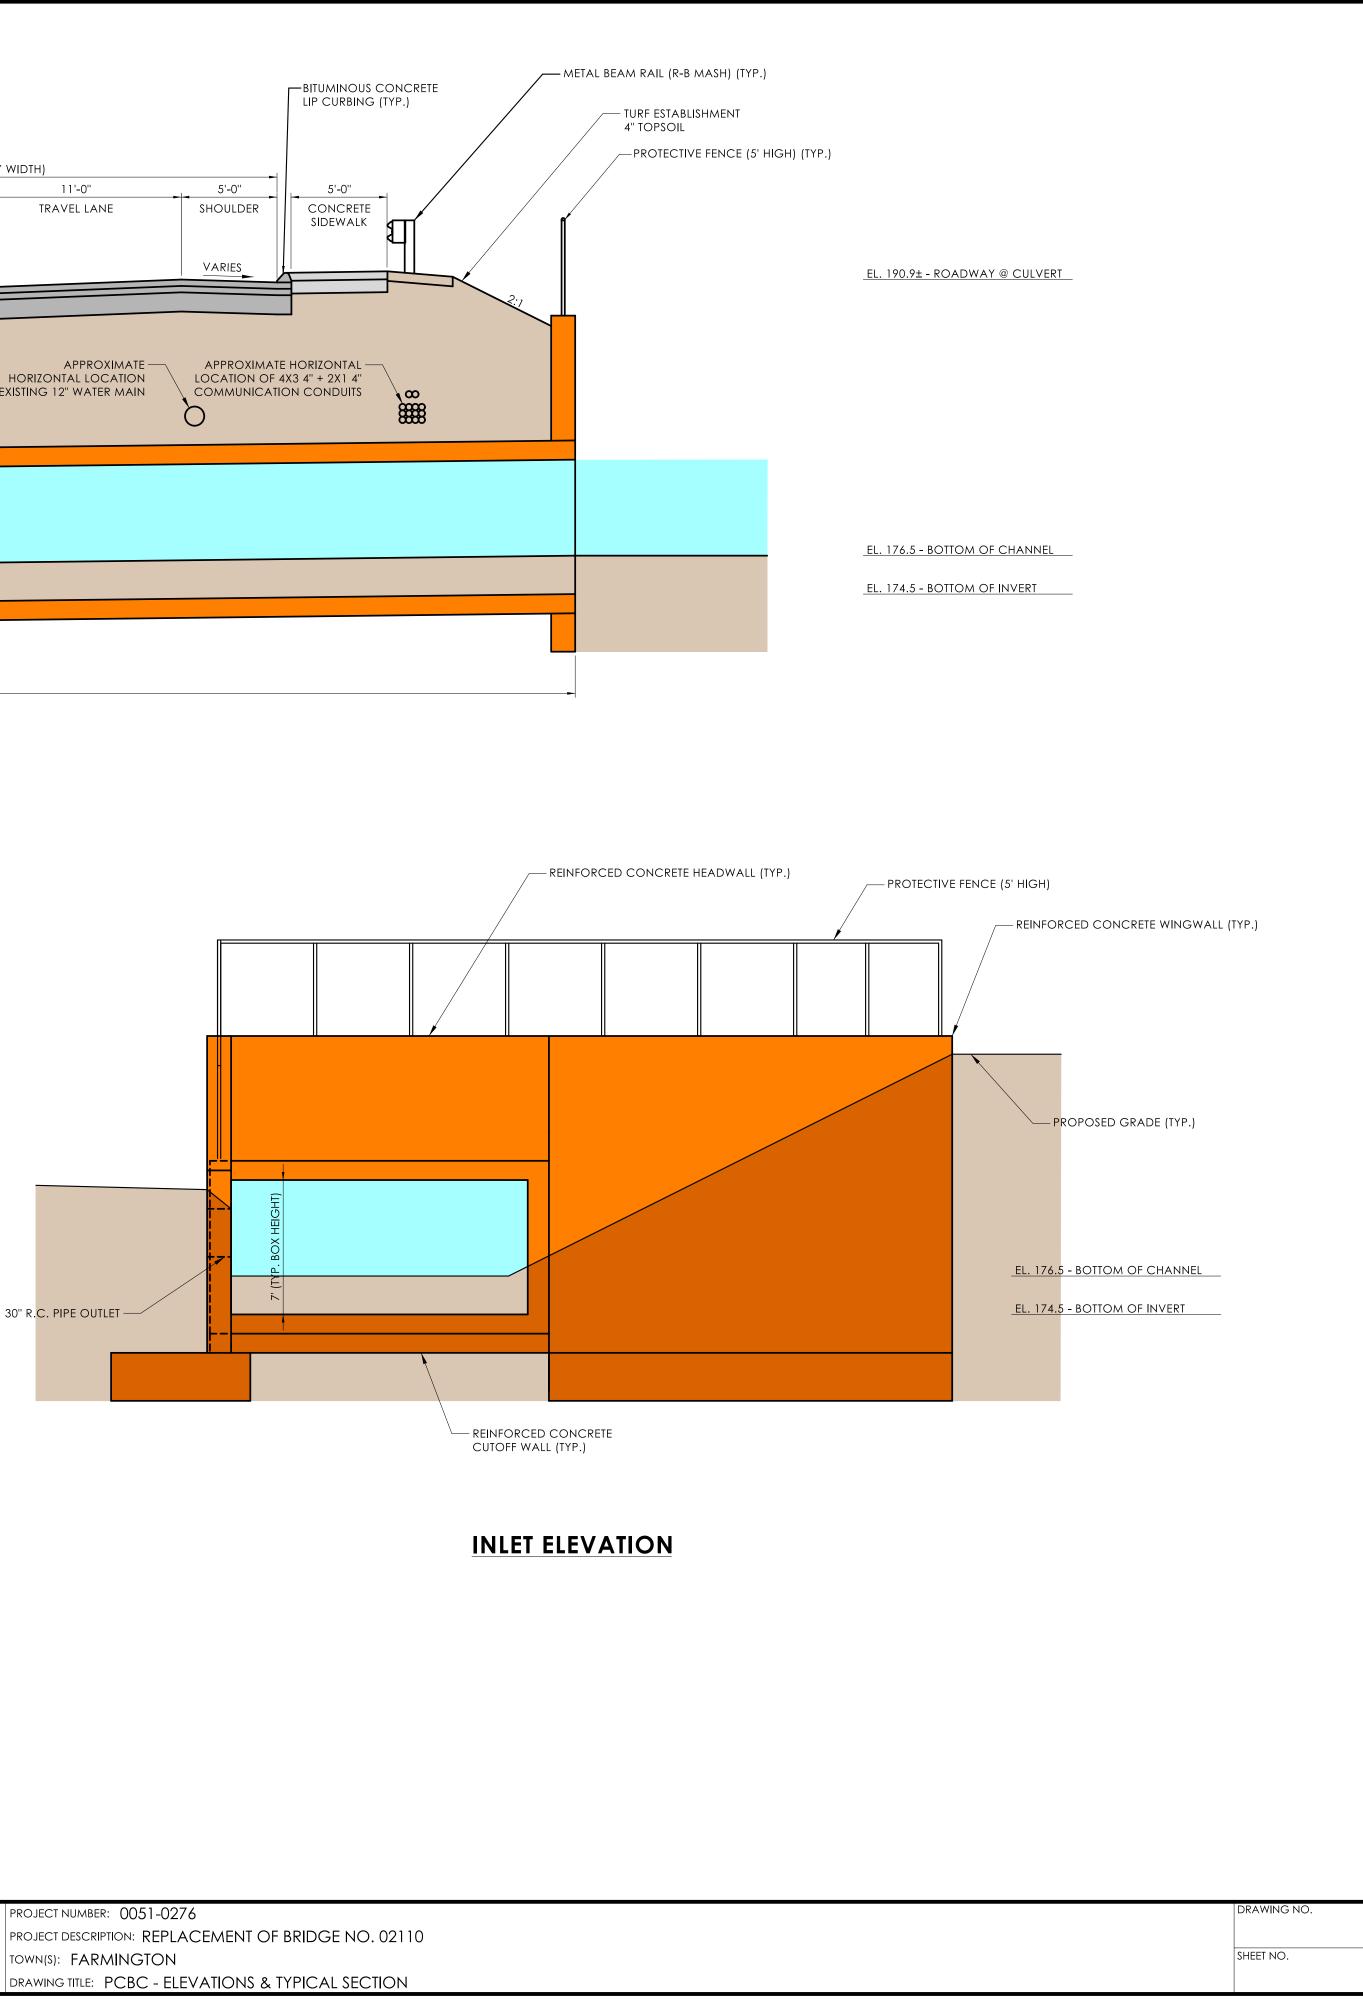

|                                                                                                                                          |
|                         | EXISTING CULVERT AND DRAINAGE ENDWALLS                                                   | 5                                                                                                                                        |
|                         | LEGEND:                                                                                  |                                                                                                                                          |

LASTED SAVED BY: jcare FILE NAME: E:\CT\_Projects\0051-0276\Bridge\Base\_Models\MASTER.dgn PLOTTED DATE: 2/8/2024

























Proposed Relocation of Crosswalk Limits of Widended Sidewalk under this Project

Limits of Proposed Sidewalk Extension

D

0

POUTE TO

nits of New Side under this Project

## BRIDGE NO. 02110

ELO.

Recent Sidewalk Extension by the Town of Farmington

ROUTE 10

E