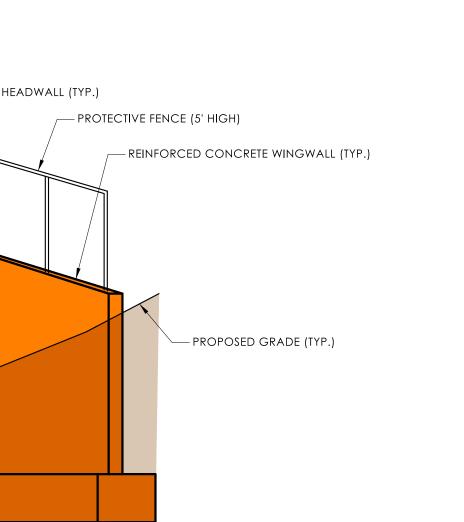

|                                                                                                                                          |
|                         | EXISTING CULVERT AND DRAINAGE ENDWALLS                                                   | 5                                                                                                                                        |
|                         | LEGEND:                                                                                  |                                                                                                                                          |

LASTED SAVED BY: jcare FILE NAME: E:\CT\_Projects\0051-0276\Bridge\Base\_Models\MASTER.dgn PLOTTED DATE: 2/8/2024

























Proposed Relocation of Crosswalk Limits of Widended Sidewalk under this Project

Limits of Proposed Sidewalk Extension

D

0

POUTE TO

nits of New Side under this Project

## BRIDGE NO. 02110

ELO.

Recent Sidewalk Extension by the Town of Farmington

ROUTE 10

E