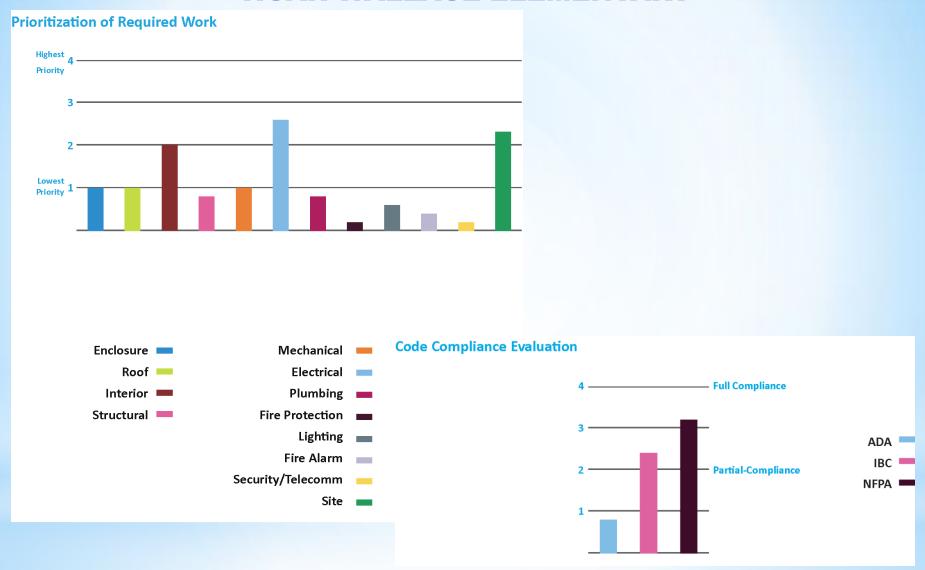

# Objectives of the Code Analysis and Buildings & Grounds Survey

- Evaluate the current conditions of each school building (except FHS) and its components in order to identify needs and develop a plan to implement recommended alterations
- Define improvements to support school programs that meet the needs of Farmington's students and their families
- ☐ Identify potential efficiencies with the physical plant
- ☐ Create buildings that are safe, modern, compliant with Building Codes and able to support their educational programs
- Maximize the State Grant reimbursements based upon projected population and school size
- ☐ This information will be used to prioritize projects based upon need, ease of construction, and overall cost effectiveness

## Report structure

| Table of Contents                                                     |     |
|-----------------------------------------------------------------------|-----|
| Section 1: Introduction                                               | 5   |
| Introduction                                                          | 7   |
| Building Location Plan                                                | 8   |
| Context Map                                                           | 9   |
| Section 2 : Executive Summary                                         | 11  |
| Building Information                                                  | 13  |
| Building Overview- Photographs                                        | 14  |
| Section 3: Architectural, Structural & Food Service Survey            | 29  |
| Architectural Existing Conditions                                     | 31  |
| Existing Space Utilization Plans                                      | 38  |
| Structural Existing Conditions                                        | 45  |
| Architectural & Structural Survey Photographs                         | 47  |
| Architectural & Structural Photo Key Plan                             | 66  |
| Architectural & Structural Recommendations                            | 75  |
| Food Service Survey                                                   | 76  |
| Food Service Survey Photographs                                       | 78  |
| Food Service Recommendations                                          | 92  |
| Section 4 : Mechanical, Electrical, Plumbing & Fire Protection Survey | 93  |
| M/E/P/FP Existing Conditions                                          | 95  |
| M/E/P/FP Survey Photographs                                           | 105 |
| M/E/P/FP Survey Photo Key Plan                                        | 122 |
| M/E/P/FP Recommendations                                              | 129 |
| Section 5 : Code Survey                                               | 131 |
| IBC Code Survey                                                       | 133 |
| NFPA Code Survey                                                      | 135 |
| Code Survey Photographs                                               | 139 |
| Code Survey Photo Key Plan                                            | 154 |
| Code Survey Recommendations & Prioritization                          | 161 |

| ection 6 : ADA Compliance Survey     | 163 |
|--------------------------------------|-----|
| ADA Compliance Survey Introduction   | 165 |
| ADA Survey Failures                  | 167 |
| ADA Survey Photographs               | 185 |
| ADA Survey Photo Key Plans           | 201 |
| ection 7 : Site Survey               | 209 |
| Site Plan                            | 211 |
| Site Information                     | 215 |
| Utilities Site Survey                | 219 |
| Site Survey Photographs              | 220 |
| Site Recommendations                 | 223 |
| ection 8 : Planning Options          | 225 |
| Program & Conceptual Plans           | 227 |
| ection 9 : Opinion of Probable Costs | 235 |
| ection 10 : Appendix                 | 239 |
| Hazardous Materials Reports          | 242 |
| Current Enrollment                   | 252 |
| 8 Year Projected Enrollment          | 252 |