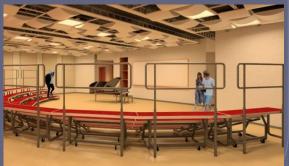

- FHS was put on warning for the School Resources for Learning Standard. They are required to submit reports to NEASC addressing the deficiencies. The 3<sup>rd</sup> report is due in October.
- OCR conducted a significant investigation of the facility and gave a
  priority list of things that need to be addressed. Some of these items
  have been completed, and FHS continues to update OCR on their
  progress.
- Safety and Security is a continuing concern. FHS is a sprawling building, and as a result has 23 entrances and exits. There is also a concern that there is a lack of public/private spaces with no clear separation.
- FHS has inefficient mechanical, electrical and plumbing, resulting in many problems each year.
- Undersized facilities include the auditorium, cafeteria, and library. The 2<sup>nd</sup> floor of the library is unable to be used for classroom space due to inaccessibility.
- While there is ample parking available, the layout is not safe for pedestrians.
- The goal of the statement of needs is to provide efficient, flexible, functional learning facility.
- Since the approval of the Statement of needs in 2016, the need has not diminished. Issues, such as the need for a new roof, are identified and addressed as they come up.