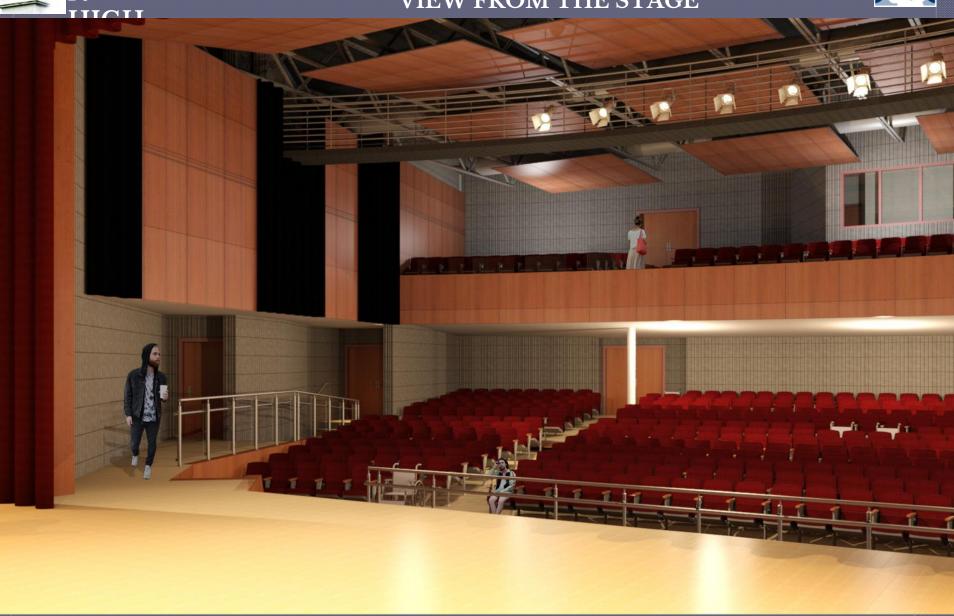

- FHS was put on warning for the School Resources for Learning Standard. They are required to submit reports to NEASC addressing the deficiencies. The 3<sup>rd</sup> report is due in October.
- OCR conducted a significant investigation of the facility and gave a
  priority list of things that need to be addressed. Some of these items
  have been completed, and FHS continues to update OCR on their
  progress.
- Safety and Security is a continuing concern. FHS is a sprawling building, and as a result has 23 entrances and exits. There is also a concern that there is a lack of public/private spaces with no clear separation.
- FHS has inefficient mechanical, electrical and plumbing, resulting in many problems each year.
- Undersized facilities include the auditorium, cafeteria, and library. The 2<sup>nd</sup> floor of the library is unable to be used for classroom space due to inaccessibility.
- While there is ample parking available, the layout is not safe for pedestrians.
- The goal of the statement of needs is to provide efficient, flexible, functional learning facility.
- Since the approval of the Statement of needs in 2016, the need has not diminished. Issues, such as the need for a new roof, are identified and addressed as they come up.