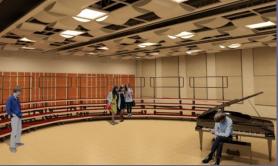

- FHS was put on warning for the School Resources for Learning Standard. They are required to submit reports to NEASC addressing the deficiencies. The 3<sup>rd</sup> report is due in October.
- OCR conducted a significant investigation of the facility and gave a
  priority list of things that need to be addressed. Some of these items
  have been completed, and FHS continues to update OCR on their
  progress.
- Safety and Security is a continuing concern. FHS is a sprawling building, and as a result has 23 entrances and exits. There is also a concern that there is a lack of public/private spaces with no clear separation.
- FHS has inefficient mechanical, electrical and plumbing, resulting in many problems each year.
- Undersized facilities include the auditorium, cafeteria, and library. The 2<sup>nd</sup> floor of the library is unable to be used for classroom space due to inaccessibility.
- While there is ample parking available, the layout is not safe for pedestrians.
- The goal of the statement of needs is to provide efficient, flexible, functional learning facility.
- Since the approval of the Statement of needs in 2016, the need has not diminished. Issues, such as the need for a new roof, are identified and addressed as they come up.