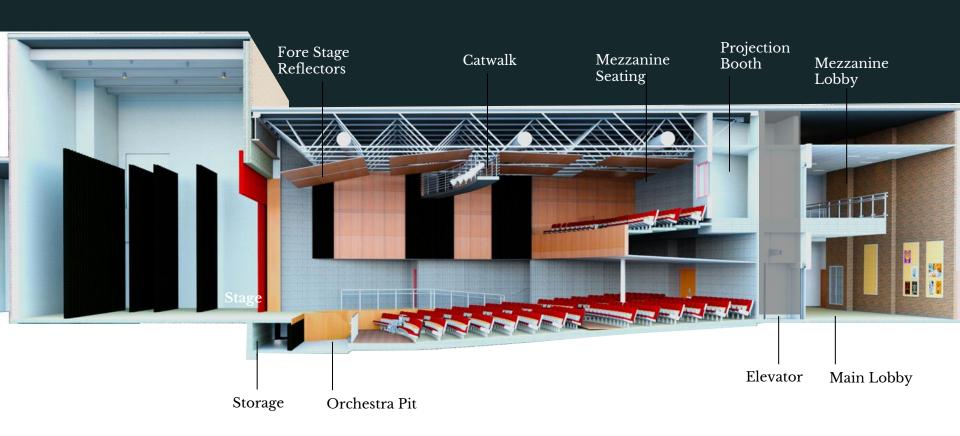

Minutes are considered "DRAFT" until approved by the committee.

- Tecton FHS Facility Review (January 2015)
- NEASC Visit (October 2004 and September 2015). Superintendent Greider explained that Farmington High School was put on warning in one standard, as progress was not made since NEASC's 2004 visit.
- Learning Environments for Tomorrow (Harvard Conference, April 2014)
- Office of Civil Rights (OCR) Review and Report (April 2014).
   Superintendent Greider explained that FHS was put on notice for not complying with ADA, and they are now required to provide regular updates with clear plans for compliance.
- Auditorium Study (November 2013)
- Acentech Acoustic Study (May 22, 2013) and U of H Acoustic Study (May 2015)