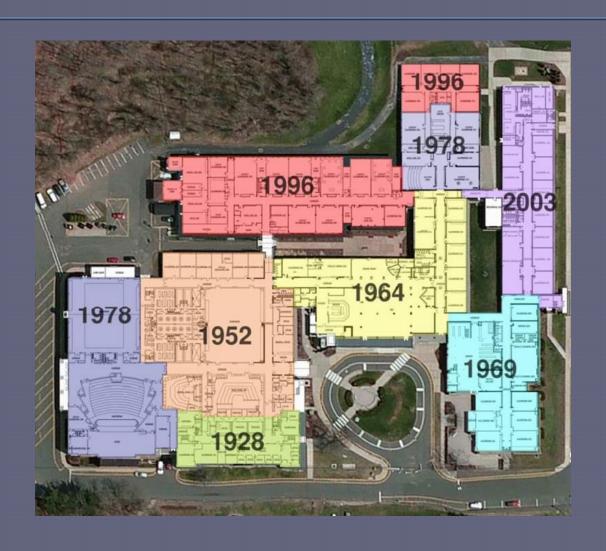

ional programming for students (FHS Statement of Need)

## FINDINGS/RECOMMENDATIONS

- MEP (replace a majority of MEP systems except 900 building): Age (some systems are approaching end of useful life), code compliance concerns (comfort/controls, improve compliance with Life Safety and energy efficiency)—Could save \$140,000 per year with updates to electrical systems
- Parking: Inadequate parking for the size and use of the building
- Educational Programming: With current and emerging educational requirements and demands on comprehensive high schools, FHS is in need of an efficient, functional, flexible learning facility that meets state and federal requirements and serves the diverse needs of all students.

#### **CLASS TRANSITION**



This occurs 9 times a day

# Renovations 1952-2003



# SPRAWLING BUILDING



# LEARNING ENVIRONMENTS FOR TOMORROW (HARVARD, APRIL 2014)

Harvard Graduate School of Education and the Harvard School of Design: Architects, educators (including FPS) and facilities personnel came together to explore four key themes emerging as defining elements of 21st century educational environments –

- Collaboration;
- Technology;
- Engagement; and
- Sustainability.

#### IDEAL LEARNING ENVIRONMENTS

The following design qualities emerged as essential elements of the ideal learning environment:

- 1. Light open spaces, visibility, connection to the outdoors, and natural light;
- 2. Flexibility furniture and spaces that are multi-purpose, adaptable, moveable;
- 3. **Independence** space that fosters persistence, self-direction, choice and curiosity;
- 4. **C