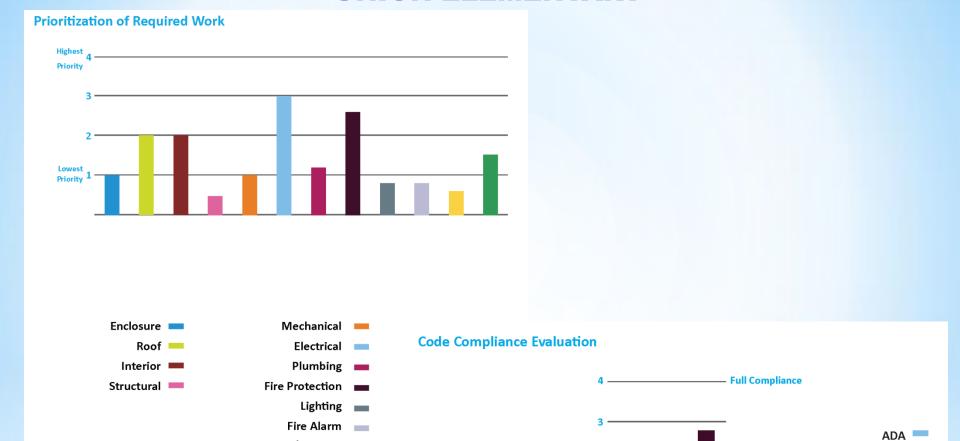

# Objectives of the Code Analysis and Buildings & Grounds Survey

- Evaluate the current conditions of each school building (except FHS) and its components in order to identify needs and develop a plan to implement recommended alterations
- Define improvements to support school programs that meet the needs of Farmington's students and their families
- ☐ Identify potential efficiencies with the physical plant
- ☐ Create buildings that are safe, modern, compliant with Building Codes and able to support their educational programs
- Maximize the State Grant reimbursements based upon projected population and school size
- ☐ This information will be used to prioritize projects based upon need, ease of construction, and overall cost effectiveness

## Report structure

| Table of Contents                                                     |     |
|-----------------------------------------------------------------------|-----|
| Section 1: Introduction                                               | 5   |
| Introduction                                                          | 7   |
| Building Location Plan                                                | 8   |
| Context Map                                                           | 9   |
| Section 2 : Executive Summary                                         | 11  |
| Building Information                                                  | 13  |
| Building Overview- Photographs                                        | 14  |
| Section 3: Architectural, Structural & Food Service Survey            | 29  |
| Architectural Existing Conditions                                     | 31  |
| Existing Space Utilization Plans                                      | 38  |
| Structural Existing Conditions                                        | 45  |
| Architectural & Structural Survey Photographs                         | 47  |
| Architectural & Structural Photo Key Plan                             | 66  |
| Architectural & Structural Recommendations                            | 75  |
| Food Service Survey                                                   | 76  |
| Food Service Survey Photographs                                       | 78  |
| Food Service Recommendations                                          | 92  |
| Section 4 : Mechanical, Electrical, Plumbing & Fire Protection Survey | 93  |
| M/E/P/FP Existing Conditions                                          | 95  |
| M/E/P/FP Survey Photographs                                           | 105 |
| M/E/P/FP Survey Photo Key Plan                                        | 122 |
| M/E/P/FP Recommendations                                              | 129 |
| Section 5 : Code Survey                                               | 131 |
| IBC Code Survey                                                       | 133 |
| NFPA Code Survey                                                      | 135 |
| Code Survey Photographs                                               | 139 |
| Code Survey Photo Key Plan                                            | 154 |
| Code Survey Recommendations & Prioritization                          | 161 |

| ection 6 : ADA Compliance Survey     | 163 |
|--------------------------------------|-----|
| ADA Compliance Survey Introduction   | 165 |
| ADA Survey Failures                  | 167 |
| ADA Survey Photographs               | 185 |
| ADA Survey Photo Key Plans           | 201 |
| ection 7 : Site Survey               | 209 |
| Site Plan                            | 211 |
| Site Information                     | 215 |
| Utilities Site Survey                | 219 |
| Site Survey Photographs              | 220 |
| Site Recommendations                 | 223 |
| ection 8 : Planning Options          | 225 |
| Program & Conceptual Plans           | 227 |
| ection 9 : Opinion of Probable Costs | 235 |
| ection 10 : Appendix                 | 239 |
| Hazardous Materials Reports          | 242 |
| Current Enrollment                   | 252 |
| 8 Year Projected Enrollment          | 252 |