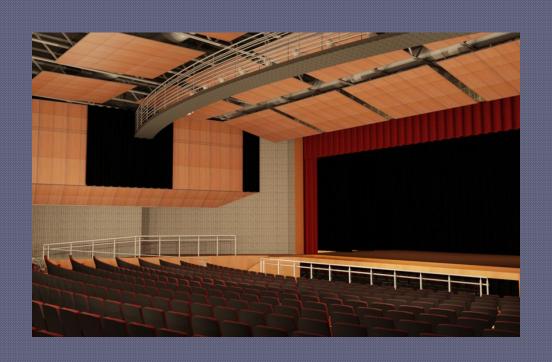

Minutes are considered "DRAFT" until approved by the committee.

- Tecton FHS Facility Review (January 2015)
- NEASC Visit (October 2004 and September 2015). Superintendent Greider explained that Farmington High School was put on warning in one standard, as progress was not made since NEASC's 2004 visit.
- Learning Environments for Tomorrow (Harvard Conference, April 2014)
- Office of Civil Rights (OCR) Review and Report (April 2014).
   Superintendent Greider explained that FHS was put on notice for not complying with ADA, and they are now required to provide regular updates with clear plans for compliance.
- Auditorium Study (November 2013)
- Acentech Acoustic Study (May 22, 2013) and U of H Acoustic Study (May 2015)