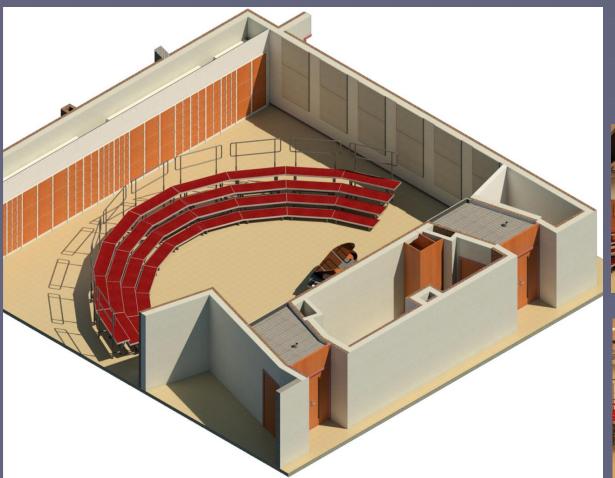

- FHS was put on warning for the School Resources for Learning Standard. They are required to submit reports to NEASC addressing the deficiencies. The 3<sup>rd</sup> report is due in October.
- OCR conducted a significant investigation of the facility and gave a
  priority list of things that need to be addressed. Some of these items
  have been completed, and FHS continues to update OCR on their
  progress.
- Safety and Security is a continuing concern. FHS is a sprawling building, and as a result has 23 entrances and exits. There is also a concern that there is a lack of public/private spaces with no clear separation.
- FHS has inefficient mechanical, electrical and plumbing, resulting in many problems each year.
- Undersized facilities include the auditorium, cafeteria, and library. The 2<sup>nd</sup> floor of the library is unable to be used for classroom space due to inaccessibility.
- While there is ample parking available, the layout is not safe for pedestrians.
- The goal of the statement of needs is to provide efficient, flexible, functional learning facility.
- Since the approval of the Statement of needs in 2016, the need has not diminished. Issues, such as the need for a new roof, are identified and addressed as they come up.