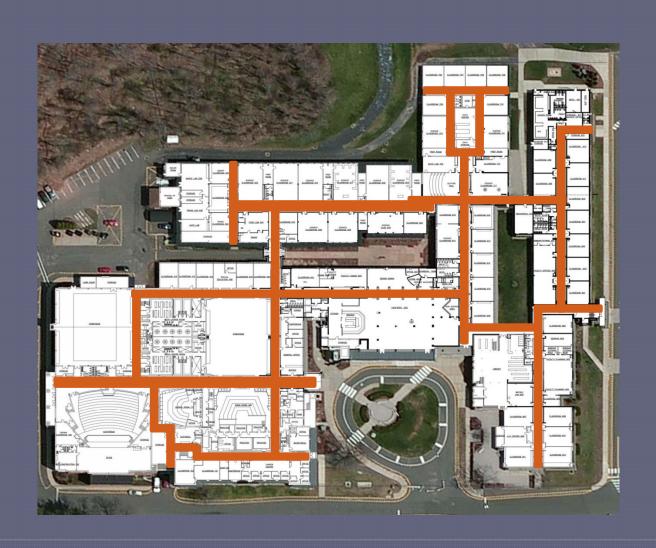

- FHS was put on warning for the School Resources for Learning Standard. They are required to submit reports to NEASC addressing the deficiencies. The 3<sup>rd</sup> report is due in October.
- OCR conducted a significant investigation of the facility and gave a
  priority list of things that need to be addressed. Some of these items
  have been completed, and FHS continues to update OCR on their
  progress.
- Safety and Security is a continuing concern. FHS is a sprawling building, and as a result has 23 entrances and exits. There is also a concern that there is a lack of public/private spaces with no clear separation.
- FHS has inefficient mechanical, electrical and plumbing, resulting in many problems each year.
- Undersized facilities include the auditorium, cafeteria, and library. The 2<sup>nd</sup> floor of the library is unable to be used for classroom space due to inaccessibility.
- While there is ample parking available, the layout is not safe for pedestrians.
- The goal of the statement of needs is to provide efficient, flexible, functional learning facility.
- Since the approval of the Statement of needs in 2016, the need has not diminished. Issues, such as the need for a new roof, are identified and addressed as they come up.