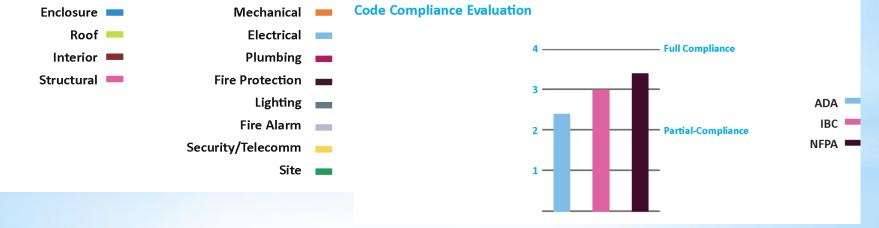

# Objectives of the Code Analysis and Buildings & Grounds Survey

- Evaluate the current conditions of each school building (except FHS) and its components in order to identify needs and develop a plan to implement recommended alterations
- Define improvements to support school programs that meet the needs of Farmington's students and their families
- ☐ Identify potential efficiencies with the physical plant
- ☐ Create buildings that are safe, modern, compliant with Building Codes and able to support their educational programs
- Maximize the State Grant reimbursements based upon projected population and school size
- ☐ This information will be used to prioritize projects based upon need, ease of construction, and overall cost effectiveness

## Report structure

| Table of Contents                                                     |     |
|-----------------------------------------------------------------------|-----|
| Section 1: Introduction                                               | 5   |
| Introduction                                                          | 7   |
| Building Location Plan                                                | 8   |
| Context Map                                                           | 9   |
| Section 2 : Executive Summary                                         | 11  |
| Building Information                                                  | 13  |
| Building Overview- Photographs                                        | 14  |
| Section 3: Architectural, Structural & Food Service Survey            | 29  |
| Architectural Existing Conditions                                     | 31  |
| Existing Space Utilization Plans                                      | 38  |
| Structural Existing Conditions                                        | 45  |
| Architectural & Structural Survey Photographs                         | 47  |
| Architectural & Structural Photo Key Plan                             | 66  |
| Architectural & Structural Recommendations                            | 75  |
| Food Service Survey                                                   | 76  |
| Food Service Survey Photographs                                       | 78  |
| Food Service Recommendations                                          | 92  |
| Section 4 : Mechanical, Electrical, Plumbing & Fire Protection Survey | 93  |
| M/E/P/FP Existing Conditions                                          | 95  |
| M/E/P/FP Survey Photographs                                           | 105 |
| M/E/P/FP Survey Photo Key Plan                                        | 122 |
| M/E/P/FP Recommendations                                              | 129 |
| Section 5 : Code Survey                                               | 131 |
| IBC Code Survey                                                       | 133 |
| NFPA Code Survey                                                      | 135 |
| Code Survey Photographs                                               | 139 |
| Code Survey Photo Key Plan                                            | 154 |
| Code Survey Recommendations & Prioritization                          | 161 |