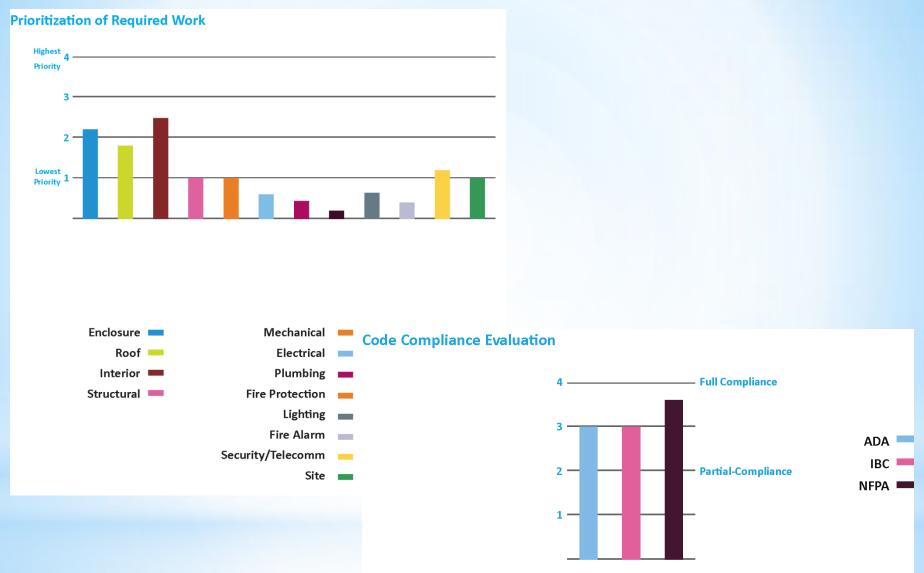

The committee also discussed the impact of the survey results leading to a prioritization of the statement of needs. The committee would also like to see an overview of the previous options and the differences between them.

# Objectives of the Code Analysis and Buildings & Grounds Survey

- Evaluate the current conditions of each school building (except FHS) and its components in order to identify needs and develop a plan to implement recommended alterations
- Define improvements to support school programs that meet the needs of Farmington's students and their families
- ☐ Identify potential efficiencies with the physical plant
- ☐ Create buildings that are safe, modern, compliant with Building Codes and able to support their educational programs
- Maximize the State Grant reimbursements based upon projected population and school size
- ☐ This information will be used to prioritize projects based upon need, ease of construction, and overall cost effectiveness

## Report structure

| Table of Contents                                                     |     |
|-----------------------------------------------------------------------|-----|
| Section 1: Introduction                                               | 5   |
| Introduction                                                          | 7   |
| Building Location Plan                                                | 8   |
| Context Map                                                           | 9   |
| Section 2 : Executive Summary                                         | 11  |
| Building Information                                                  | 13  |
| Building Overview- Photographs                                        | 14  |
| Section 3: Architectural, Structural & Food Service Survey            | 29  |
| Architectural Existing Conditions                                     | 31  |
| Existing Space Utilization Plans                                      | 38  |
| Structural Existing Conditions                                        | 45  |
| Architectural & Structural Survey Photographs                         | 47  |
| Architectural & Structural Photo Key Plan                             | 66  |
| Architectural & Structural Recommendations                            | 75  |
| Food Service Survey                                                   | 76  |
| Food Service Survey Photographs                                       | 78  |
| Food Service Recommendations                                          | 92  |
| Section 4 : Mechanical, Electrical, Plumbing & Fire Protection Survey | 93  |
| M/E/P/FP Existing Conditions                                          | 95  |
| M/E/P/FP Survey Photographs                                           | 105 |
| M/E/P/FP Survey Photo Key Plan                                        | 122 |
| M/E/P/FP Recommendations                                              | 129 |
| Section 5 : Code Survey                                               | 131 |
| IBC Code Survey                                                       | 133 |
| NFPA Code Survey                                                      | 135 |
| Code Survey Photographs                                               | 139 |
| Code Survey Photo Key Plan                                            | 154 |
| Code Survey Recommendations & Prioritization                          | 161 |