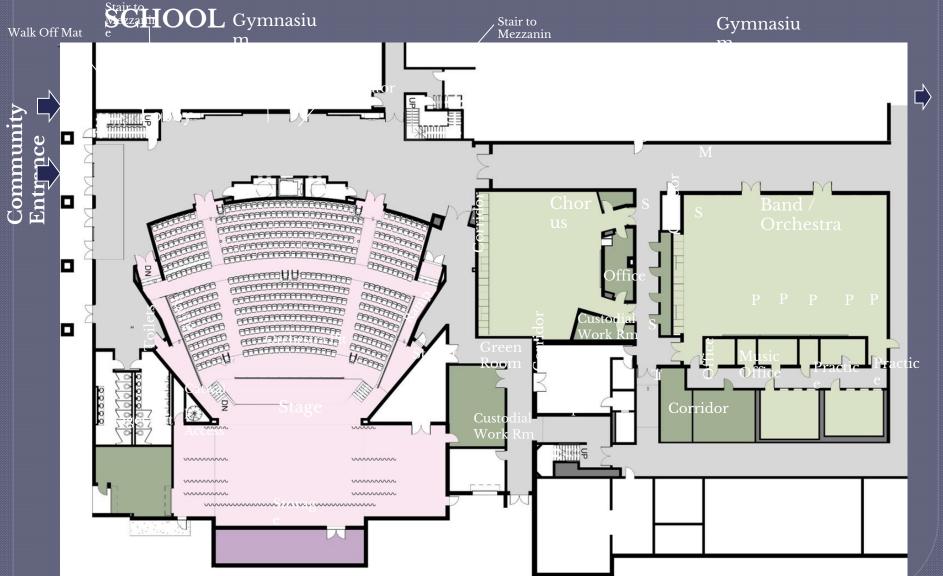

- FHS was put on warning for the School Resources for Learning Standard. They are required to submit reports to NEASC addressing the deficiencies. The 3<sup>rd</sup> report is due in October.
- OCR conducted a significant investigation of the facility and gave a
  priority list of things that need to be addressed. Some of these items
  have been completed, and FHS continues to update OCR on their
  progress.
- Safety and Security is a continuing concern. FHS is a sprawling building, and as a result has 23 entrances and exits. There is also a concern that there is a lack of public/private spaces with no clear separation.
- FHS has inefficient mechanical, electrical and plumbing, resulting in many problems each year.
- Undersized facilities include the auditorium, cafeteria, and library. The 2<sup>nd</sup> floor of the library is unable to be used for classroom space due to inaccessibility.
- While there is ample parking available, the layout is not safe for pedestrians.
- The goal of the statement of needs is to provide efficient, flexible, functional learning facility.
- Since the approval of the Statement of needs in 2016, the need has not diminished. Issues, such as the need for a new roof, are identified and addressed as they come up.