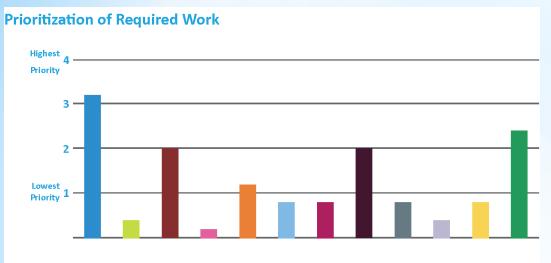

The committee also discussed the impact of the survey results leading to a prioritization of the statement of needs. The committee would also like to see an overview of the previous options and the differences between them.