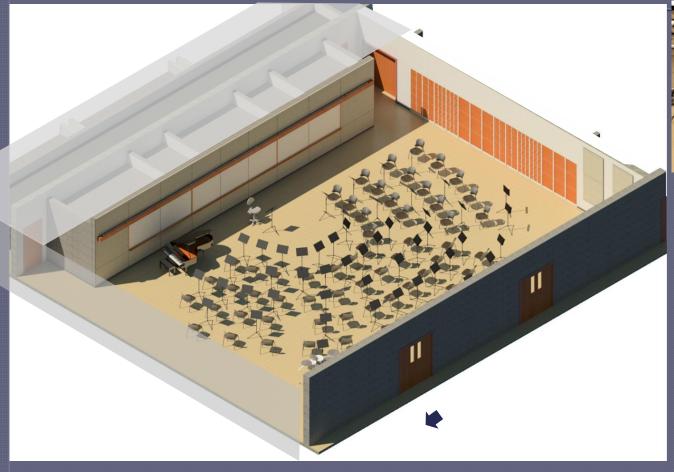

- FHS was put on warning for the School Resources for Learning Standard. They are required to submit reports to NEASC addressing the deficiencies. The 3<sup>rd</sup> report is due in October.
- OCR conducted a significant investigation of the facility and gave a
  priority list of things that need to be addressed. Some of these items
  have been completed, and FHS continues to update OCR on their
  progress.
- Safety and Security is a continuing concern. FHS is a sprawling building, and as a result has 23 entrances and exits. There is also a concern that there is a lack of public/private spaces with no clear separation.
- FHS has inefficient mechanical, electrical and plumbing, resulting in many problems each year.
- Undersized facilities include the auditorium, cafeteria, and library. The 2<sup>nd</sup> floor of the library is unable to be used for classroom space due to inaccessibility.
- While there is ample parking available, the layout is not safe for pedestrians.
- The goal of the statement of needs is to provide efficient, flexible, functional learning facility.
- Since the approval of the Statement of needs in 2016, the need has not diminished. Issues, such as the need for a new roof, are identified and addressed as they come up.